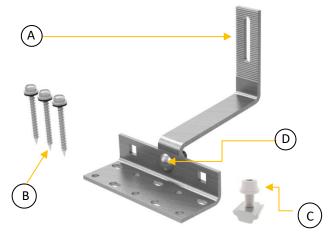

### **Component List**

| Components                                      | Quantity |
|-------------------------------------------------|----------|
| A. Stainless Steel 304 hook                     | 1        |
| B. 6.3x65mm wood screw & EPDM washer            | 3        |
| C. M8x25mm SUS 304 bolt & rail nut & SUS washer | 1        |
| D. M10x25mm bolt & hex nut                      | 1        |