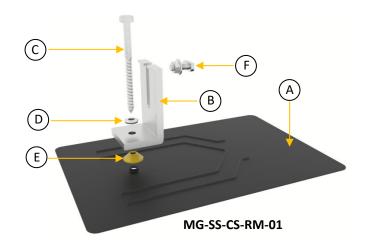

# **Composition Shingle Roof Mount**

This flashing mount kit is the best solution for composition shingle roof.

- 1. Simple and fast installation
- 2. Flashing mount for high water proof protection
- 3. Waterproof EPDM rubber gasket integrated
- 4. Flashing and L Foot made of 100% aluminum
- 5. Hardware included

## **Component List**

| Components                      | Quantity |
|---------------------------------|----------|
| A. Aluminum flashing            | 1        |
| B. Aluminum L Foot              | 1        |
| C. 3/8"-5/16" SUS 304 lag screw | 1        |
| D. Waterproof Washer            | 1        |
| E. Waterproof Rubber Gasket     | 1        |
| F. M8x25mm T Bolt Kit           | 1        |
|                                 |          |