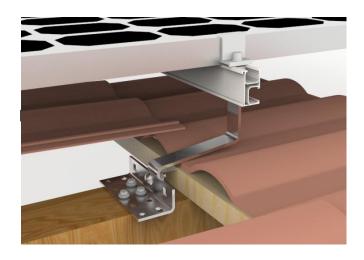

#### **SGS TEST REPORT**

Roman Tile Hook, different options offered to install on top of roof and side of roof rafter

- 1. Accommodate different types of PV solar panels
- 2. Custom-made tile hooks based on tile specifications
- 3. Made of SUS 304
- 4. Easy and fast installation
- 5. No need to drill into tile
- 6. Slotted for easy adjustment

## **Adjustable Tile Roof Mount**

Adjustable Tile Hook can be adjusted horizontally and vertically, which extend the chance where regular tile hook can't be used.

- 1. Accommodate different types of PV solar panels
- 2. Custom-made tile hooks based on tile specifications
- 3. Made of SUS 304
- 4. Easy and fast installation
- 5. No need to drill into tile
- 6. Slotted for easy adjustment