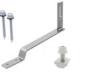

## **Adjustable Tile Roof Mount**

Adjustable Tile Hook can be adjusted horizontally and vertically, which extend the chance where regular tile hook can't be used.

- 1. Accommodate different types of PV solar panels
- 2. Custom-made tile hooks based on tile specifications
- 3. Made of SUS 304
- 4. Easy and fast installation
- 5. No need to drill into tile
- 6. Slotted for easy adjustment

### **Component List**

| Components                                      | Quantity |
|-------------------------------------------------|----------|
| A. Stainless Steel 304 hook                     | 1        |
| B. 6.3x65mm wood screw & EPDM washer            | 3        |
| C. M8x25mm SUS 304 bolt & rail nut & SUS washer | 1        |
| D. M10x25mm bolt & hex nut                      | 1        |

### **Adjustable Tile Roof Hook Series**