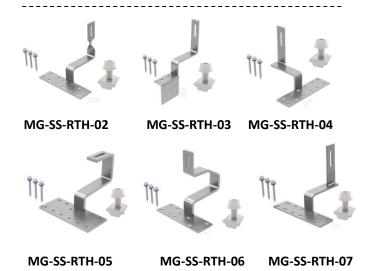

#### **Roman Tile Roof Mount**

**Component List** 

| Component                                      | Quantity |
|------------------------------------------------|----------|
| A.Stainless Steel 304 hook                     | 1        |
| B.6.3x65mm wood screw & EPDM washer            | 3        |
| C.M8x25mm SUS 304 bolt & rail nut & SUS washer | 1        |

#### **Roman Tile Hook Series**