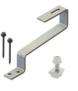

#### **Roman Tile Roof Mount**

**Component List** 

| Component                                      | Quantity |
|------------------------------------------------|----------|
| A.Stainless Steel 304 hook                     | 1        |
| B.6.3x65mm wood screw & EPDM washer            | 3        |
| C.M8x25mm SUS 304 bolt & rail nut & SUS washer | 1        |

### **Component List**

| Components                                      | Quantity |
|-------------------------------------------------|----------|
| A. Stainless Steel 304 hook                     | 1        |
| B. 6.3x65mm wood screw & EPDM washer            | 3        |
| C. M8x25mm SUS 304 bolt & rail nut & SUS washer | 1        |
| D. M10x25mm bolt & hex nut                      | 1        |

## **Component List**

| Components                                      | Quantity |
|-------------------------------------------------|----------|
| A. Stainless Steel 304 hook                     | 1        |
| B. 6.3x65mm wood screw & EPDM washer            | 2        |
| C. M8x25mm SUS 304 bolt & rail nut & SUS washer | 1        |