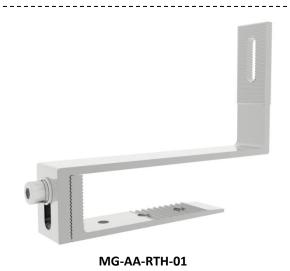

## **Adjustable Tile Roof Mount**

Adjustable Tile Hook can be adjusted horizontally and vertically, which extend the chance where regular tile hook can't be used.

- 1. Accommodate different types of PV solar panels
- 2. Custom-made tile hooks based on tile specifications
- 3. Made of SUS 304
- 4. Easy and fast installation
- 5. No need to drill into tile
- 6. Slotted for easy adjustment

### **Component List**

| Components                                      | Quantity |
|-------------------------------------------------|----------|
| A. Stainless Steel 304 hook                     | 1        |
| B. 6.3x65mm wood screw & EPDM washer            | 3        |
| C. M8x25mm SUS 304 bolt & rail nut & SUS washer | 1        |
| D. M10x25mm bolt & hex nut                      | 1        |

#### MG-SS-ATH-01