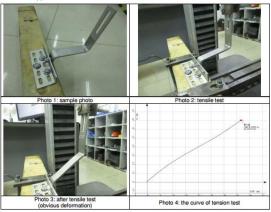

#### **TEST REPORT**

No. : XMIN1810006911ML Date : Oct 16, 2018

Pull test:

Test method: According to the client's requirement, the base plate of the hook was fixed to the wood with three 8\*100 wood screws, while the wood was fixed to the test bench (see photo 2); Increase the tensile force as 5mm/min until the hook has obvious deformation. Record the force.

Test result: When the force increased to 4.91kN, hook presented obvious deformation (see photo 3) Note: Screws and wood are provided by the customer.

Test Photo(s)