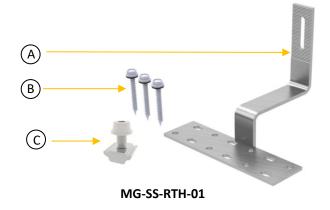

#### **Roman Tile Roof Mount**

**Component List** 

| Component                                      | Quantity |
|------------------------------------------------|----------|
| A.Stainless Steel 304 hook                     | 1        |
| B.6.3x65mm wood screw & EPDM washer            | 3        |
| C.M8x25mm SUS 304 bolt & rail nut & SUS washer | 1        |