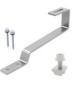

#### **Flat Tile Roof Mount**

Flat Tile Hook offers the best and easiest solution when install a solar system on cement or flat tile roof.

- 1. Accommodate different types of flat tile roofs
- 2. Made of SUS 304
- 3. Pre-assembled parts for easy and fast installation
- 4. No need to drill into tile
- 5. Slotted for easy adjustment

## **Component List**

| Components                                      | Quantity |
|-------------------------------------------------|----------|
| A. Stainless Steel 304 hook                     | 1        |
| B. 6.3x65mm wood screw & EPDM washer            | 2        |
| C. M8x25mm SUS 304 bolt & rail nut & SUS washer | 1        |

MG-SS-FTH-01