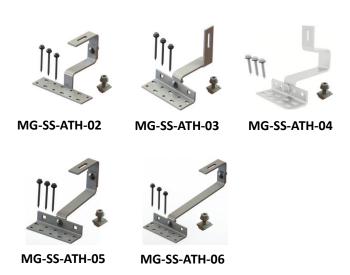

wood screw & EPDM washer            | 3        |
| C. M8x25mm SUS 304 bolt & rail nut & SUS washer | 1        |
| D. M10x25mm bolt & hex nut                      | 1        |

#### **SGS TEST REPORT**



#### **TEST REPORT**

No. : XMIN1810006911ML Date : Oct 16, 2018

Pull test:

Test method: According to the client's requirement, the base plate of the hook was fixed to the wood with three 8\*100 wood screws, while the wood was fixed to the test bench (see photo 2); Increase the tensile force as 5mm/min until the hook has obvious deformation. Record the force.

Test result: When the force increased to 4.91kN, hook presented obvious deformation (see photo 3) Note: Screws and wood are provided by the customer.

Test Photo(s)





#### MG-SS-ATH-01

### **Adjustable Tile Roof Hook Series**





#### **Flat Tile Roof Mount**



Flat Tile Hook offers the best and easiest solution when install a solar system on cement or flat tile roof.

- 1. Accommodate different types of flat tile roofs
- 2. Made of SUS 304
- 3. Pre-assembled parts for easy and fast installation
- 4. No need to drill into tile
- 5. Slotted for easy adjustment

## **Component List**

| Components                                      | Quantity |
|-------------------------------------------------|----------|
| A. Stainless Steel 304 hook                     | 1        |
| B. 6.3x65mm wood screw & EPDM washer            | 2        |
| C. M8x25mm SUS 304 bolt & rail nut & SUS washer | 1        |



MG-SS-FTH-01

## **Shingle Tile Roof Hook Series**

# îtî Î



MG-SS-STH-01

MG-SS-STH-02



MG-SS-STH-03

MG-SS-STH-