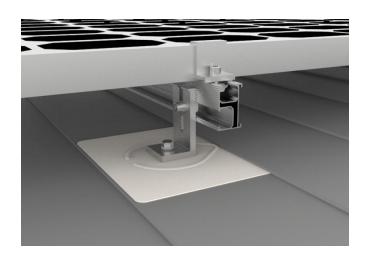

# **Composition Shingle Roof Mount**

This flashing mount kit is the best solution for composition shingle roof.

- 1. Simple and fast installation
- 2. Flashing mount for high water proof protection
- 3. Waterproof EPDM rubber gasket integrated
- 4. Flashing and L Foot made of 100% aluminum
- 5. Hardware included

## **Component List**

| Components                      | Quantity |
|---------------------------------|----------|
| A. Aluminum flashing            | 1        |
| B. Aluminum L Foot              | 1        |
| C. 3/8"-5/16" SUS 304 lag screw | 1        |
| D. Waterproof Washer            | 1        |
| E. Waterproof Rubber Gasket     | 1        |
| F. M8x25mm T Bolt Kit           | 1        |
|                                 |          |