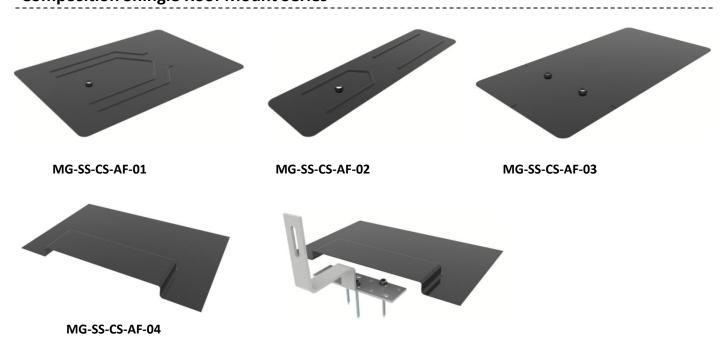

n Shingle Roof Mount**



This flashing mount kit is the best solution for composition shingle roof.

- 1. Simple and fast installation
- 2. Flashing mount for high water proof protection
- 3. Waterproof EPDM rubber gasket integrated
- 4. Flashing and L Foot made of 100% aluminum
- 5. Hardware included

## **Component List**

| Components                      | Quantity |
|---------------------------------|----------|
| A. Aluminum flashing            | 1        |
| B. Aluminum L Foot              | 1        |
| C. 3/8"-5/16" SUS 304 lag screw | 1        |
| D. Waterproof Washer            | 1        |
| E. Waterproof Rubber Gasket     | 1        |
| F. M8x25mm T Bolt Kit           | 1        |
|                                 |          |



## **Composition Shingle Roof Mount Series**