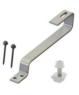

#### **Roman Tile Roof Mount**

**Component List** 

| Component                                      | Quantity |
|------------------------------------------------|----------|
| A.Stainless Steel 304 hook                     | 1        |
| B.6.3x65mm wood screw & EPDM washer            | 3        |
| C.M8x25mm SUS 304 bolt & rail nut & SUS washer | 1        |

#### **SGS TEST REPORT**

Roman Tile Hook, different options offered to install on top of roof and side of roof rafter

- 1. Accommodate different types of PV solar panels
- 2. Custom-made tile hooks based on tile specifications
- 3. Made of SUS 304
- 4. Easy and fast installation
- 5. No need to drill into tile
- 6. Slotted for easy adjustment

#### **Roman Tile Hook Series**