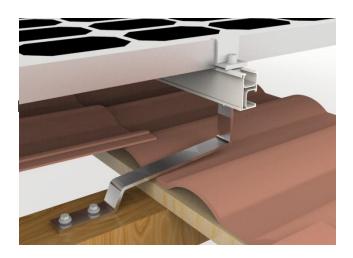

## **Adjustable Tile Roof Mount**

Adjustable Tile Hook can be adjusted horizontally and vertically, which extend the chance where regular tile hook can't be used.

- 1. Accommodate different types of PV solar panels
- 2. Custom-made tile hooks based on tile specifications
- 3. Made of SUS 304
- 4. Easy and fast installation
- 5. No need to drill into tile
- 6. Slotted for easy adjustment

### **Adjustable Tile Roof Hook Series**