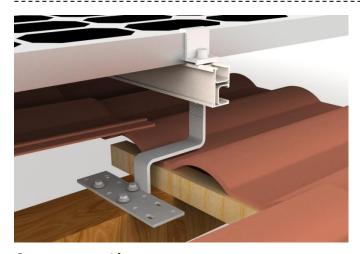

# **Composition Shingle Roof Mount**

This flashing mount kit is the best solution for composition shingle roof.

- 1. Simple and fast installation
- 2. Flashing mount for high water proof protection
- 3. Waterproof EPDM rubber gasket integrated
- 4. Flashing and L Foot made of 100% aluminum
- 5. Hardware included

## **Component List**

| Components                      | Quantity |
|---------------------------------|----------|
| A. Aluminum flashing            | 1        |
| B. Aluminum L Foot              | 1        |
| C. 3/8"-5/16" SUS 304 lag screw | 1        |
| D. Waterproof Washer            | 1        |
| E. Waterproof Rubber Gasket     | 1        |
| F. M8x25mm T Bolt Kit           | 1        |
|                                 |          |