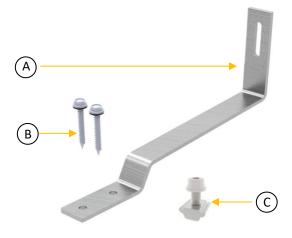

#### **Roman Tile Roof Mount**

**Component List** 

| Component                                      | Quantity |
|------------------------------------------------|----------|
| A.Stainless Steel 304 hook                     | 1        |
| B.6.3x65mm wood screw & EPDM washer            | 3        |
| C.M8x25mm SUS 304 bolt & rail nut & SUS washer | 1        |

### **Component List**

| Components                                      | Quantity |
|-------------------------------------------------|----------|
| A. Stainless Steel 304 hook                     | 1        |
| B. 6.3x65mm wood screw & EPDM washer            | 3        |
| C. M8x25mm SUS 304 bolt & rail nut & SUS washer | 1        |
| D. M10x25mm bolt & hex nut                      | 1        |