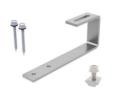

#### **Roman Tile Roof Mount**

**Component List** 

| Component                                      | Quantity |
|------------------------------------------------|----------|
| A.Stainless Steel 304 hook                     | 1        |
| B.6.3x65mm wood screw & EPDM washer            | 3        |
| C.M8x25mm SUS 304 bolt & rail nut & SUS washer | 1        |

#### **SGS TEST REPORT**

Roman Tile Hook, different options offered to install on top of roof and side of roof rafter

- 1. Accommodate different types of PV solar panels
- 2. Custom-made tile hooks based on tile specifications
- 3. Made of SUS 304
- 4. Easy and fast installation
- 5. No need to drill into tile
- 6. Slotted for easy adjustment

#### **Roman Tile Hook Series**