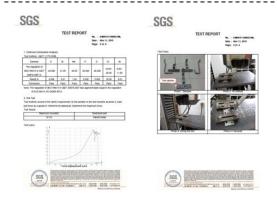

#### **TEST REPORT**

No. : XMIN1810006911ML Date : Oct 16, 2018

Pull test:

Test method: According to the client's requirement, the base plate of the hook was fixed to the wood with three 8\*100 wood screws, while the wood was fixed to the test bench (see photo 2); Increase the tensile force as 5mm/min until the hook has obvious deformation. Record the force.

Test result: When the force increased to 4.91kN, hook presented obvious deformation (see photo 3) Note: Screws and wood are provided by the customer.

Test Photo(s)