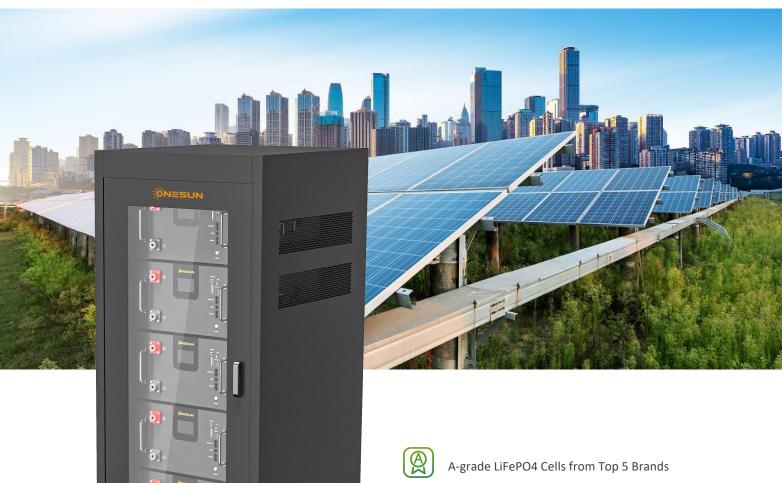

## Low-voltage Lithium Iron Battery Cabinet

C-PRO-71.68KWH

ADVANTAGES-FEATURE

Cycle Life: ≥ 6000 Times @ 80% DoD

Compatible with Mainstream Inverters

Intelligent BMS, Automatic Restoration and Maintenance-free

Modular Drawer Style Design, Battery Capacity 14.336kWh

Scalable to 114.68kWh Based on Needs

Perfect Thermal Management Technology to Control the Temperature Rise in the Battery System

10 Years Warranty, 15 Years Lifespan