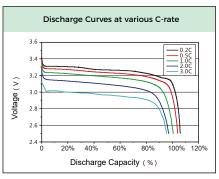

|
| Charge Cut-off Voltage       | 14.4V ±0.2V |

# **Discharge Characteristics**

| Recommended discharge current | 100A |
|-------------------------------|------|
| Maximum discharge current     | 200A |
| Discharge Cut-off Voltage     | 20V  |

#### **Environmental Characteristics**

| Operating Temperature range | 0°C to 45°C (32F to 131F) @60±25%RH   |
|-----------------------------|---------------------------------------|
| Storage Temperature range   | -20°C to 45°C (-4F to 113F) @60±25%RH |
| IP Rating                   | IP65                                  |

## Mechanical

| Case Material | ABS            |
|---------------|----------------|
| Dimensions    | 522*238*218 mm |
| Approx.Weight | 24kgs          |
| Terminal      | M8             |

## PERFORMANCE CHARACTERISTICS