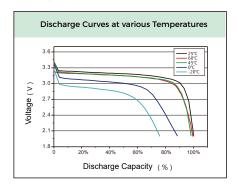

| Charge Cut-off Voltage       | 14.4V ±0.2V |

# **Discharge Characteristics**

| Recommended discharge current | 100A |
|-------------------------------|------|
| Maximum discharge current     | 200A |
| Discharge Cut-off Voltage     | 20V  |

#### **Environmental Characteristics**

| Operating Temperature range | 0°C to 45°C (32F to 131F) @60±25%RH   |
|-----------------------------|---------------------------------------|
| Storage Temperature range   | -20°C to 45°C (-4F to 113F) @60±25%RH |
| IP Rating                   | IP65                                  |

## Mechanical

| Case Material | ABS            |
|---------------|----------------|
| Dimensions    | 522*238*218 mm |
| Approx.Weight | 24kgs          |
| Terminal      | M8             |

## PERFORMANCE CHARACTERISTICS