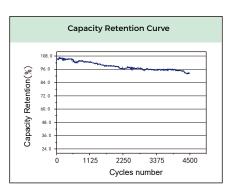

#### 12.8V 200Ah

| Nominal Volage            | 12.8V         |
|---------------------------|---------------|
| Nominal Charge Capacity   | 200AH         |
| Energy Capacity Rating    | 2560WH        |
| Internal Resistance (AC)  | ≤20mΩ         |
| Cycle Life                | 85%DoD        |
| Self-discharge rate       | <3% per month |
| Efficiency rate           | 100%@0.5C     |
| Discharge efficiency rate | 96-99% @0.5C  |

## PERFORMANCE CHARACTERISTICS