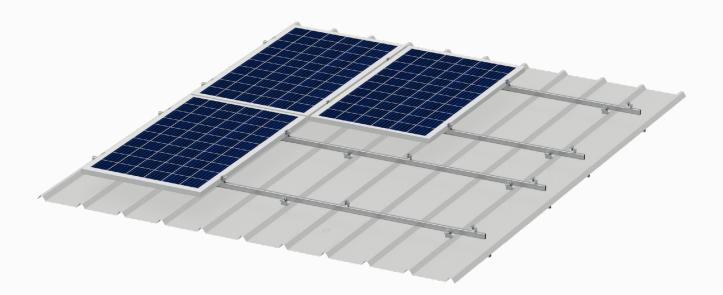

# SolarRoof™ Aeri Rail Solution

PV-ezRack® SolarRoof™ Aeri Rail Solution is a universal solution designed for PV-module installation on tin roof. Thanks to our Interfaces, Rails and Clamps with unique sectional property, PV-ezRack® SolarRoof™ Aeri Rail Solution could offer robust structure and long lifecycle. Available with penetrative and non-penetrative solution on a large variety of roof types.

# **Technical Details**

| Module Orientation | Landscape or Portrait                                  |
|--------------------|--------------------------------------------------------|
| Module Type        | Framed   Frameless                                     |
| Wind Load          | Customized                                             |
| Roof Type          | Tin Roof                                               |
| Tilt Angle         | 0°, parallel to roof surface                           |
| Material           | Main Structure: AL6005-T5 Fasteners: SUS 304           |
| Standard           | ASCE 7-10   AS NZS1170.2-2011   EN1991   JISC8955-2017 |
| Warranty           | 12 Years                                               |