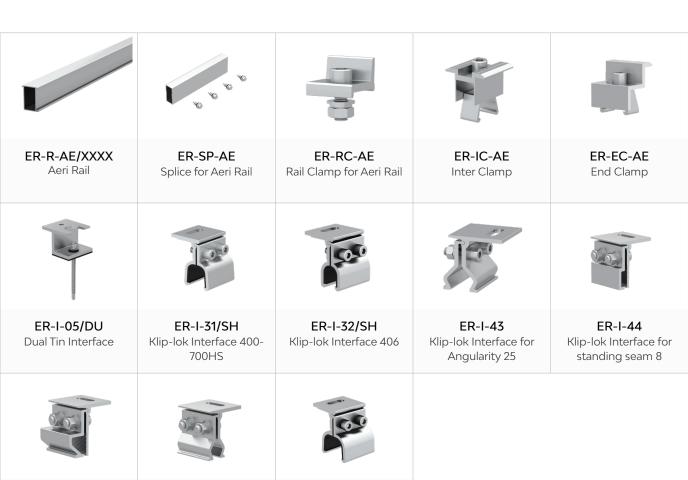

#### Versatility

With various types of Interfaces and non-penetrative clamps, PV-ezRack® SolarRoof™ Aeri Rail Solution could be compatible with common tin roofs and PV-modules over the market. In the growing range of clamps, cable clips, adapters and accessories you are sure to find the parts you require for your rooftop mounting needs.

ER-I-45

Klip-lok Interface for

standing seam 20

ER-I-46

Klip-lok Interface for

Angularity 18

ER-I-47/SH

Klip-lok Interface for

Angularity 18