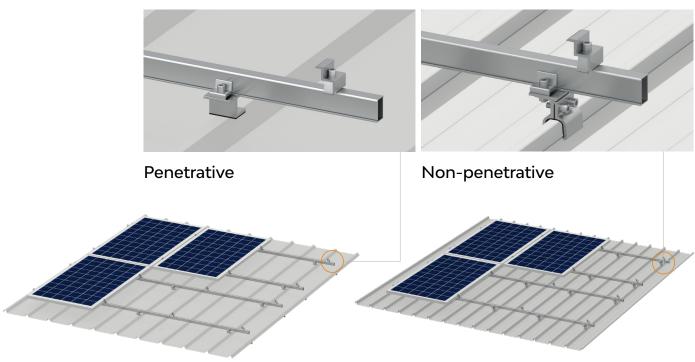

# SolarRoof™ Aeri Rail Solution

PV-ezRack® SolarRoof™ Aeri Rail Solution is a universal solution designed for PV-module installation on tin roof. Thanks to our Interfaces, Rails and Clamps with unique sectional property, PV-ezRack® SolarRoof™ Aeri Rail Solution could offer robust structure and long lifecycle. Available with penetrative and non-penetrative solution on a large variety of roof types.

#### Versatility

With various types of Interfaces and non-penetrative clamps, PV-ezRack® SolarRoof™ Aeri Rail Solution could be compatible with common tin roofs and PV-modules over the market. In the growing range of clamps, cable clips, adapters and accessories you are sure to find the parts you require for your rooftop mounting needs.