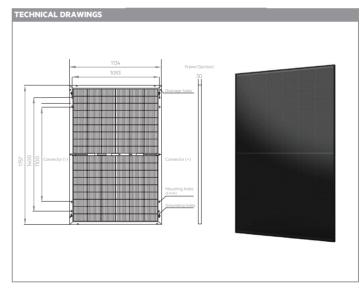

7+\*-Terms and conditions apply. For more information please check aeg-solar.com/exchangeservice

Dimensions in the technical picture are expressed in mm with tolerance ±2 mm (±0.079 °) / Version 2024.03.VZEN © Solar Solutions AG. Specifications in this datasheet are subject to change without notice.