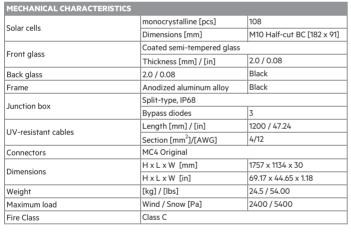

| ELECTRICAL CHARACTERISTICS AT STC <sup>1,2</sup> |      |       |       |       |
|--------------------------------------------------|------|-------|-------|-------|
| Nominal Power (Pmax)                             | [Wp] | 450   | 455   | 460   |
| Power Sorting <sup>3</sup>                       | [W]  | 0-5   | 0-5   | 0-5   |
| Maximum Power Voltage (Vmp)                      | [V]  | 33.8  | 33.9  | 34.0  |
| Maximum Power Current (Imp)                      | [A]  | 13.32 | 13.43 | 13.54 |
| Open Circuit Voltage (Voc)                       | [V]  | 40.81 | 40.93 | 41.06 |
| Short Circuit Current (Isc)                      | [A]  | 14.05 | 14.15 | 14.25 |
| Module Efficiency (ηm)                           | [%]  | 22.6  | 22.8  | 23.1  |
| Maximum System Voltage                           | [V]  | 1500  | 1500  | 1500  |
| Series Fuse Maximum Rating                       | [A]  | 25    | 25    | 25    |

| ELECTRICAL CHARACTERISTICS AT NOCT |     |       |       |       |
|------------------------------------|-----|-------|-------|-------|
| Maximum Power (Pmax)               | [W] | 339   | 343   | 346   |
| Maximum Power Voltage (Vmp)        | [V] | 31.92 | 32.01 | 32.11 |
| Maximum Power Current (Imp)        | [A] | 10.63 | 10.72 | 10.80 |
| Open Circuit Voltage (Voc)         | [V] | 38.54 | 38.65 | 38.78 |
| Short Circuit Current (Isc)        | [A] | 11.36 | 11.44 | 11.52 |

| TEMPERATURE CHARACTERISTICS |        |         |
|-----------------------------|--------|---------|
| NOCT                        | [°C]   | 45 (±2) |
| Pmax Temp. Coefficient (γ)  | [%/°C] | -0.26   |
| Voc Temp. Coefficient (β)   | [%/°C] | -0.22   |
| Isc Temp.Coefficient (α)    | [%/°C] | 0.05    |
| Operating temperature       | [°C]   | -40~+85 |