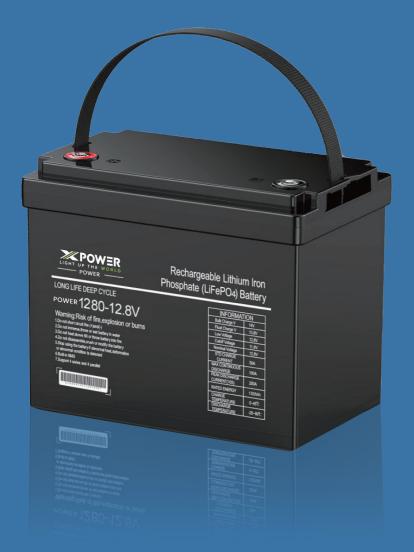

### Ordering And Deliverable Part

Product Ordering Part

POWER 1280-12.8V Battery

#### **POWER 1280-12.8V**