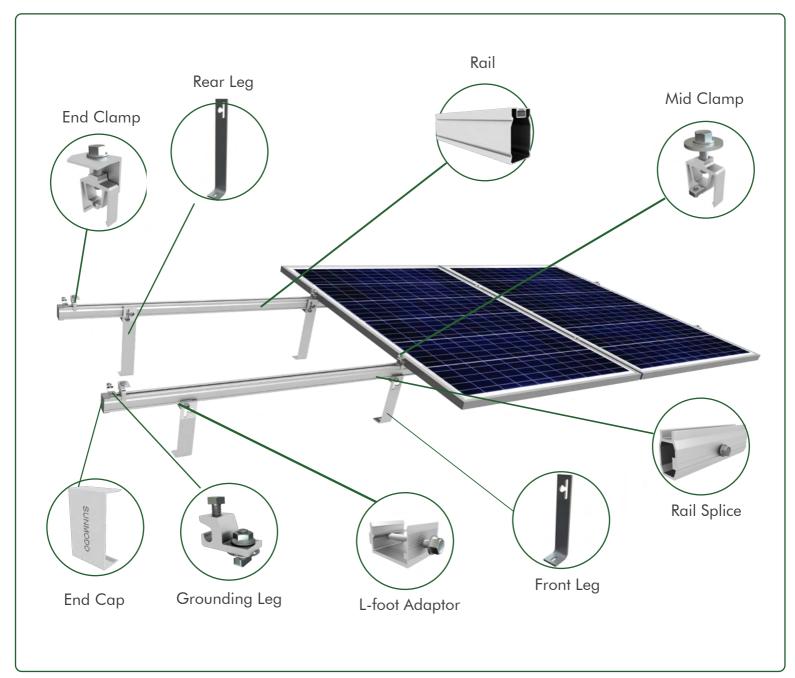

## The SMR Tilt-Up Advantage

- ✓ Ideal for light roof structure or older building applications.
- ✓ No seismic or skid issues.
- ✓ Low point load system = Low weight per square foot.
- ✓ Various tilt angles for maximum flexibility.
- ✓ Easy to install with minimal components.
- Extruded channel in tilt-up rail provides module leveling for uneven roof.