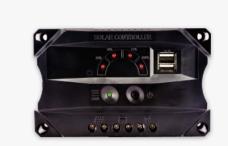

## **NR Series**

The NR Series controller features LED light indicators showing the batterie's capacity status as well as the load state. Additional USB output for cell phone charging.

- •Vivid LED indicators showing battery capacity
- •Over-charge, Overload, over discharge and reverse connection protection
- •PWM charging: Increases charging efficiency by 3%-6% compared wtih non-PWM charging
- Automatic charge/discharge parameters
- •USB output function
- •On/Off power button