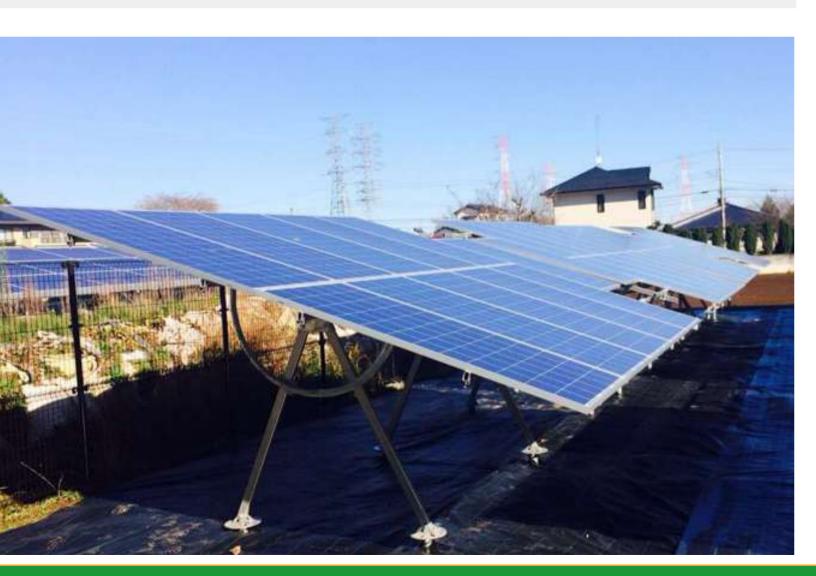

Solar adjustable ground mounting system is designed by professional engineer team.

Widely use for MW ground mounting solar system, fast installation and save labor cost.

Depends on the field conditions we come up different foundation design ,use the suitable racking post to provide high strength and withstand wind and snow loads and save the labor cost.

## SOLAR ADJUSTABLE GROUND MOUNTING SYSTEM

■ Technical Image