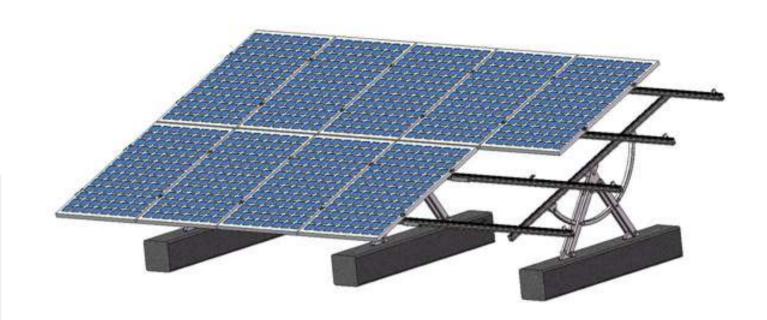

## SOLAR ADJUSTABLE GROUND MOUNTING SYSTEM

■ Technical Image

## **Technical Details**

| Mounts Type          | Adjustable ground mounting                        |
|----------------------|---------------------------------------------------|
| Installation Site    | Open site                                         |
| Angle Slope          | Up to 60 degree                                   |
| Max .Building Height | Up to 20m                                         |
| Wind Load            | 60m/s                                             |
| Snow Load            | 1.4 kn/m2                                         |
| Applicable Module    | Framed or framelss                                |
| Module Orientation   | Landscape or portrait                             |
| Design Standard      | AS/NZS1170                                        |
| Material             | Al6005-T5,SS304, Hot dipped galvanized steel Q235 |
| Warranty             | 10 Years warranty and 20 years service time       |