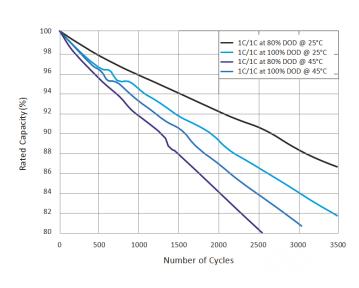

#### **CHARACTERISTIC CURVE**

100% DOD Cycle Curves at Different Temperatures

1C Cycle Curves at Different DOD&Temperatures

DOD in Relation to Cycle Life (25°C)

Discharge Time in Relation to Discharge Rate (25°C)