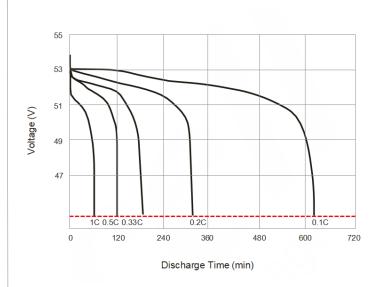

#### **CHARACTERISTIC CURVE**

100% DOD Cycle Curves at Different Temperatures

1C Cycle Curves at Different DOD&Temperatures

DOD in Relation to Cycle Life (25°C)

Discharge Time in Relation to Discharge Rate (25°C)