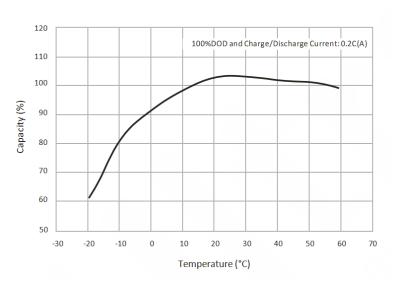

#### **CHARACTERISTIC CURVE**

100% DOD Cycle Curves at Different Temperatures

1C Cycle Curves at Different DOD&Temperatures

DOD in Relation to Cycle Life (25°C)

Discharge Time in Relation to Discharge Rate (25°C)

Temperature Effect in Relation to Battery Capacity

Discharge Capacity in Relation to Discharge Rate

1 Positive Terminal

(2) ADD Dialer

(3) DRY CONTACT

4 Negative Terminal

(5)SS Handle

6 ON/OFF Button