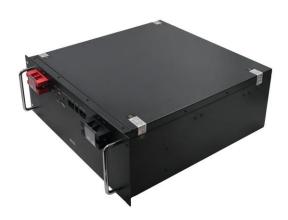

# KEHENG 48V 100Ah LiFePO4 LITHIUM BATERY

Crafted out of Lithium Iron Phosphate (LiFePO4) technology, this is a battery built to last. With 3,000+ recharge cycles (and up to 7,000 @50%DOD) the 100 Ah provides 5 X the lifespan than your typical SLA battery. Built in smart BMS which can realize real-time monitoring the battery, Compatible with inverters of multiple brands, which can support 16 units parallel connection.

#### **SPECIFICATIONS**

| Nominal Voltage              | 51.2V                                  |
|------------------------------|----------------------------------------|
| Rated Capacity               | 100AH @0.2C to 40V                     |
| Stored energy                | 5120Wh                                 |
|                              | >3000 Cycles@100%DOD                   |
| Cycle life@100%DOD           | >4000 Cycles@80%DOD                    |
|                              | >7000 Cycles@50%DOD                    |
| Approx. Weight               | 49.5 kg                                |
| Internal Resistance          | ≤70.0 m Ω                              |
| Max. Charge Current          | 100 A                                  |
| Max. Discharge Current       | 100 A                                  |
| Charge Cut-off Voltage       | 58.4V                                  |
| Discharge Cut-Off Voltage    | 40V                                    |
| Dimensions                   | L483mm×W459mm×H175mm                   |
| Series & Parallel Connection | Maxium 16 units in parallel Connection |
| Operating Temperature Range  |                                        |
| Charge                       | 32°F (0°C) to 113°F (45°C)             |
| Discharge                    | -4°F (-20°C) to 140°F (60°C)           |
| Storage                      | -4°F (-20°C) to 140°F (60°C)           |
| Self-Discharge Rate          | ≤3%/month @ 25° C                      |
| Life Expectancy (years)      | 20 years @ 25° C                       |
| Communication Port           | RS485, RS2332, CAN                     |