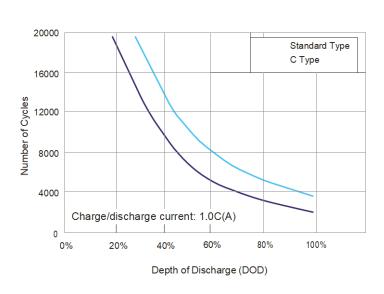

#### **CHARACTERISTIC CURVE**

100% DOD Cycle Curves at Different Temperatures

1C Cycle Curves at Different DOD&Temperatures

DOD in Relation to Cycle Life (25°C)

Discharge Time in Relation to Discharge Rate (25°C)