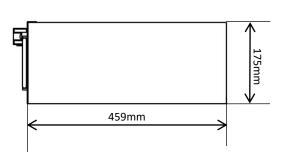

#### **SPECIFICATIONS**

| Nominal Voltage              | 51.2V                                  |
|------------------------------|----------------------------------------|
| Rated Capacity               | 100AH @0.2C to 40V                     |
| Stored energy                | 5120Wh                                 |
|                              | >3000 Cycles@100%DOD                   |
| Cycle life@100%DOD           | >4000 Cycles@80%DOD                    |
|                              | >7000 Cycles@50%DOD                    |
| Approx. Weight               | 49.5 kg                                |
| Internal Resistance          | ≤70.0 m Ω                              |
| Max. Charge Current          | 100 A                                  |
| Max. Discharge Current       | 100 A                                  |
| Charge Cut-off Voltage       | 58.4V                                  |
| Discharge Cut-Off Voltage    | 40V                                    |
| Dimensions                   | L483mm×W459mm×H175mm                   |
| Series & Parallel Connection | Maxium 16 units in parallel Connection |
| Operating Temperature Range  |                                        |
| Charge                       | 32°F (0°C) to 113°F (45°C)             |
| Discharge                    | -4°F (-20°C) to 140°F (60°C)           |
| Storage                      | -4°F (-20°C) to 140°F (60°C)           |
| Self-Discharge Rate          | ≤3%/month @ 25° C                      |
| Life Expectancy (years)      | 20 years @ 25° C                       |
| Communication Port           | RS485, RS2332, CAN                     |

## **BATTERY DIMENSIONS**