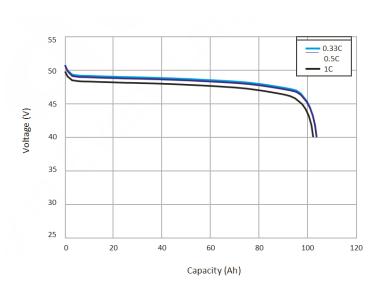

#### **CHARACTERISTIC CURVE**

100% DOD Cycle Curves at Different Temperatures

1C Cycle Curves at Different DOD&Temperatures

DOD in Relation to Cycle Life (25°C)

Discharge Time in Relation to Discharge Rate (25°C)

Temperature Effect in Relation to Battery Capacity

Discharge Capacity in Relation to Discharge Rate

1 Positive Terminal

(2) ADD Dialer

(3) DRY CONTACT

4 Negative Terminal

(5)SS Handle

6 ON/OFF Button