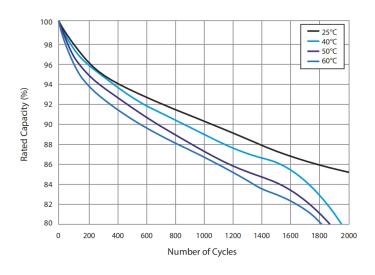

#### **CHARACTERISTIC CURVE**

100% DOD Cycle Curves at Different Temperatures

1C Cycle Curves at Different DOD&Temperatures

DOD in Relation to Cycle Life (25°C)

Discharge Time in Relation to Discharge Rate (25°C)