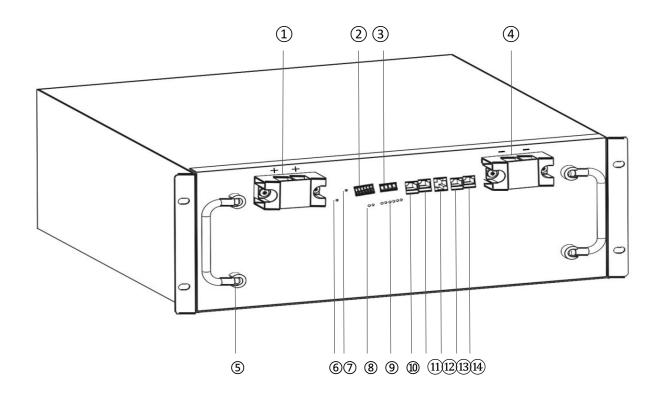

Temperature Effect in Relation to Battery Capacity

Discharge Capacity in Relation to Discharge Rate

1 Positive Terminal

(2) ADD Dialer

(3) DRY CONTACT

4 Negative Terminal

(5)SS Handle

6 ON/OFF Button

7 Reset Key

8 Run Indicator Light

9 Electricity Volume Indicator

(10) RS485 Port

(11) CAN Port

(12) RS232 Port

(13) RS485 Port

(14) RS485 Port