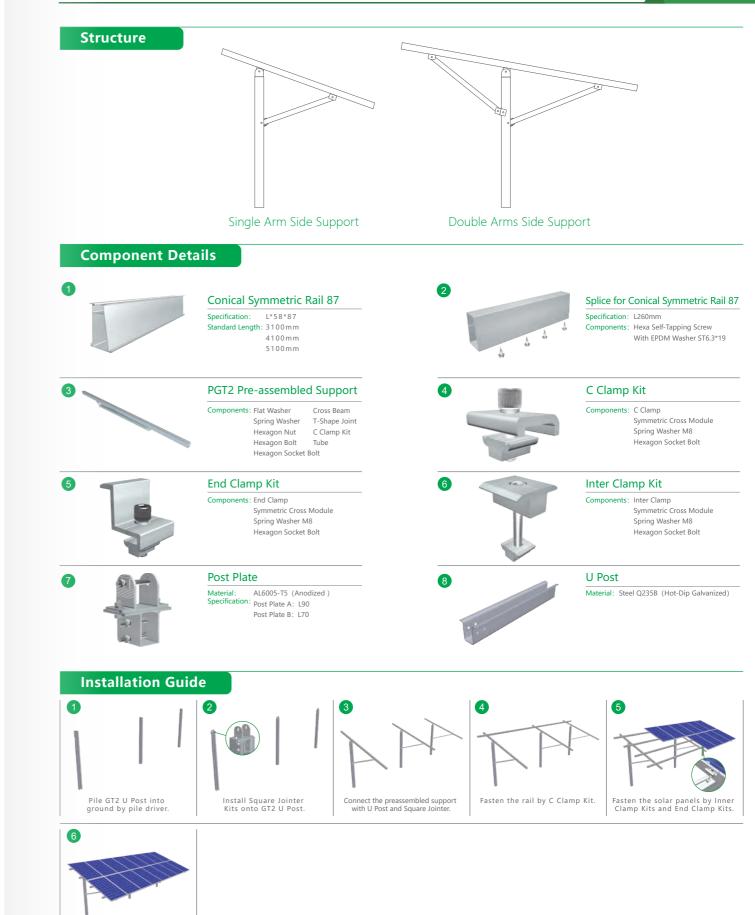

# **MRac<sup>®</sup>** Pro Ground Terrace PGT2

#### Overview

MRac Pro Ground Terrace PGT2 is a highly pre-assembled ground mounting system, which can be applied to the installation of large commercial and utility scale solar PV projects. Made of high quality aluminum material, PGT2 has excellent corrosion resistance performance. The single-pile patented structure design saves installation time and cost, with good compatibility to varied solar modules.

## > Pre-assembled Components Save Onsite Installation Time

Solution design case by case, most components pre-assembled in factory, no onsite cut and drill request, saving the onsite installation time and cost.

- > Symmetrical Rail Application Applying the symmetrical rail design, saving material cost with stable enough structure strength, making whole system more cost-effective.
- > Single-Pile Design Single-pile design reduce half of the ramming time, saving the construction cost.
- > Structure Configuration Multi-Options

Single or double embrace bars structure configuration available to meet varied projects requests.

Installation completed