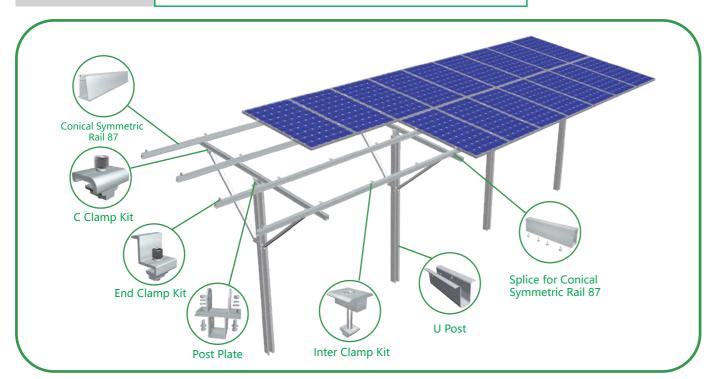

# **MRac<sup>®</sup>** Pro Ground Terrace PGT2

#### Overview

MRac Pro Ground Terrace PGT2 is a highly pre-assembled ground mounting system, which can be applied to the installation of large commercial and utility scale solar PV projects. Made of high quality aluminum material, PGT2 has excellent corrosion resistance performance. The single-pile patented structure design saves installation time and cost, with good compatibility to varied solar modules.

## > Pre-assembled Components Save Onsite Installation Time

Solution design case by case, most components pre-assembled in factory, no onsite cut and drill request, saving the onsite installation time and cost.

- > Symmetrical Rail Application Applying the symmetrical rail design, saving material cost with stable enough structure strength, making whole system more cost-effective.
- > Single-Pile Design Single-pile design reduce half of the ramming time, saving the construction cost.
- > Structure Configuration Multi-Options

Single or double embrace bars structure configuration available to meet varied projects requests.

Installation completed