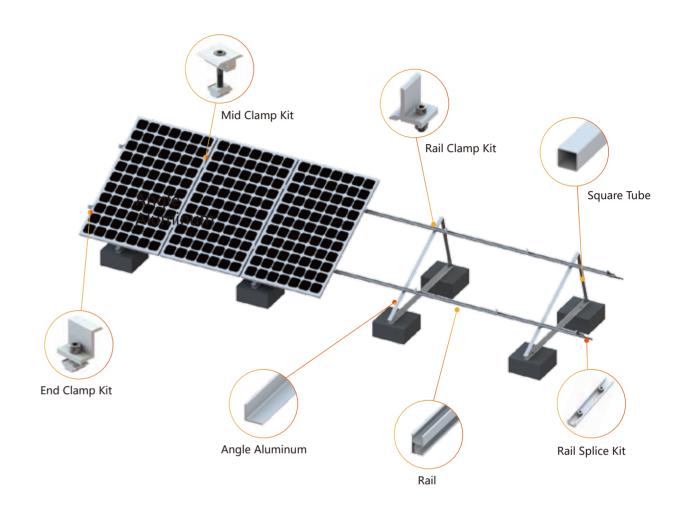

## **CONCRETE ROOF - FIXED TRIANGLE**

## **Technical Details**

Design Description: This solution is applicable on ground or concrete roof with small inclination. Its structure is light with high strength and good flexibility.

| Installation | Ground/Concrete Roof                                |
|--------------|-----------------------------------------------------|
| Wind Load    | up to 60m/s                                         |
| Snow Load    | 1.4kn/m²                                            |
| Tilt Angle   | 0~60°                                               |
| Standards    | AS/NZS1170, GB50009-2012, DIN 1055, IBC 2006        |
| Material     | Anodized Aluminum AL6005-T5, Stainless Steel SUS304 |
| Warranty     | 10 Years Warranty and 25 Years Service Life         |