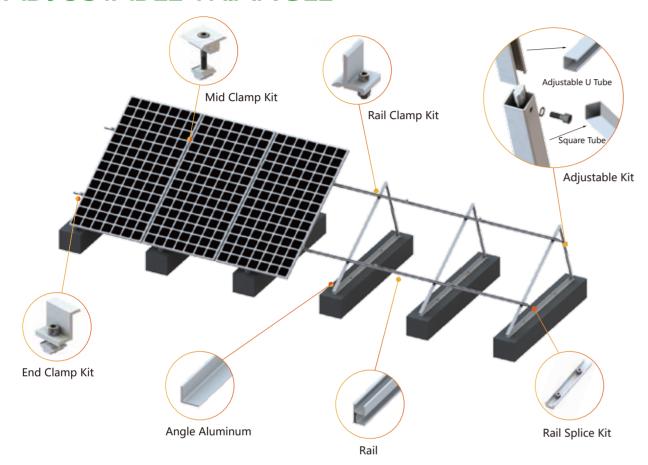

## CONCRETE ROOF MOUNT - ADJUSTABLE TRIANGLE

## **Technical Details**

Design Description: This solution is applicable on ground or concrete roof with small inclination. Its structure is light with high strength and good flexibility. And its tilt angle is adjustable at certain range as required.

|  |            | Ground/Concrete Roof                                          |
|--|------------|---------------------------------------------------------------|
|  |            | up to 60m/s                                                   |
|  | Snow Load  | 1.4kn/m²                                                      |
|  | Tilt Angle | 5~60°                                                         |
|  | Standards  | AS/NZS1170, JIS C8955: 2017, GB50009-2012, DIN 1055, IBC 2006 |
|  | Material   | Anodized Aluminum AL6005-T5, Stainless Steel SUS304           |
|  | Warranty   | 10 Years Warranty and 25 Years Service Life                   |
|  |            |                                                               |