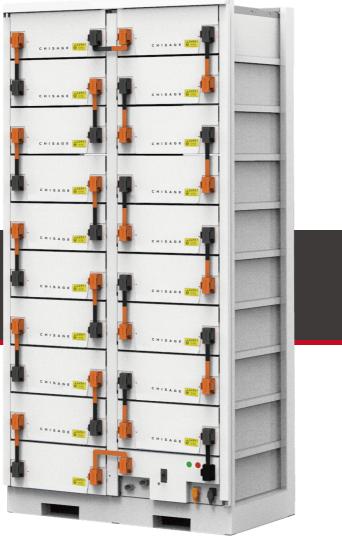

## **Battery Cluster**

CE38240-175 Battery cluster

Battery Rack Size

Rated Capacity

**Technical Data** 

Rated Voltage

Voltage Operating Range

Max. Continuous Charge Rate

Max. Continuous Discharge Rate

Rated Weight

Rated Energy

| 1086mm(W)*733mm(D)*2223mm(H) |  |
|------------------------------|--|
| 240Ah@0.5C,25°C              |  |
| 729.6V (228cells)            |  |
| 570V~832.2V                  |  |
| 0.5C@25°C                    |  |
| 0.5C@25°C                    |  |
| 2000kg                       |  |
| 175.2kWh                     |  |