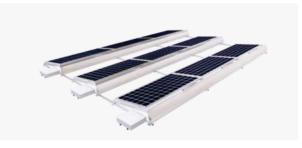

# • Suitable Power Plant Project

It is suitable for flat roof PV power plant projects.

#### Installation Steps

a. Installation bracket

c. Install vertical square pipe

e. Install solar panels

b. Install horizontal square pipe

d. Place cement blocks

f. Install the wind deflector