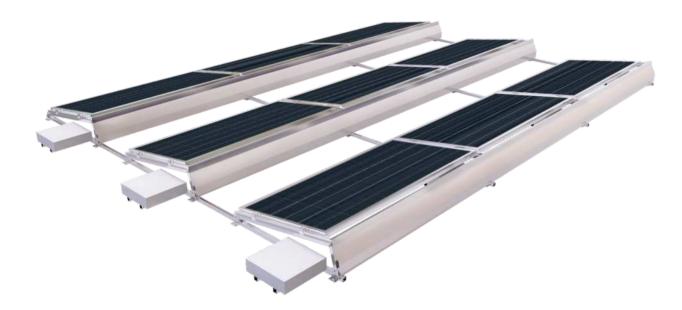

# **GS-Energy BAPV System Solution**

**Roof Mounting System (Ballast Bracket)** 

## • System Introduction

The new Grace Solar triangle mounting system is suitable for roofs and grounds with a certain angle. This new type of triangle bracket is light, flexible and strong. It is easy to assemble and can be done with one tool. It can also be folded during packaging, and can be used together with other products of our company.

# • Suitable Power Plant Project

It is suitable for flat roof PV power plant projects.

### Features

- · Pre-assembled for easy installation;
- · Increase output power;
- · Wide applicability;
- · Safe and reliable.