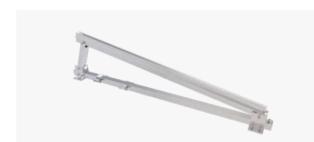

## • System Introduction

The new Grace Solar triangle mounting system is suitable for roofs and grounds with a certain angle. This new type of triangle bracket is light, flexible and strong. It is easy to assemble and can be done with one tool. It can also be folded during packaging, and can be used together with other products of our company.