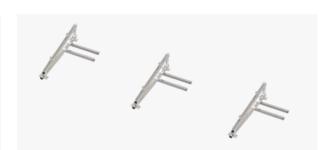

## • System Introduction

The new Grace Solar triangle mounting system is suitable for roofs and grounds with a certain angle. This new type of triangle bracket is light, flexible and strong. It is easy to assemble and can be done with one tool. It can also be folded during packaging, and can be used together with other products of our company.

#### Installation Steps

a. Installation bracket

c. Install vertical square pipe

e. Install solar panels

b. Install horizontal square pipe

d. Place cement blocks

f. Install the wind deflector