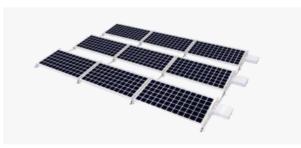

#### Installation Steps

a. Installation bracket

c. Install vertical square pipe

e. Install solar panels

b. Install horizontal square pipe

d. Place cement blocks

f. Install the wind deflector