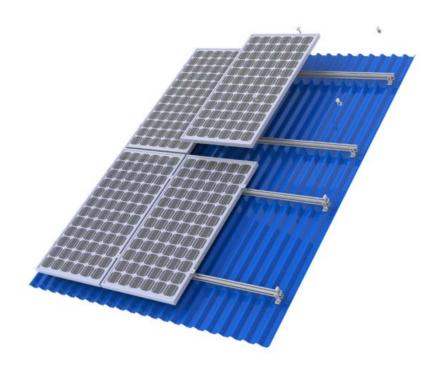

## Tin Roof Mount

Eon's Universal Tin Roof Mount is suitable for almost any flat roof.

Eon's Universal Tin Roof Mount is suitable for most roof types. It provides a simple and cost-effective solution for mounting all framed and unframed solar panels currently on the market. Eon's wide range of mounting brackets provide for fast and secure fixing to sheet metal, purlins or rafters and for different roofing types at angles from 10° to 60°.

To simplify connection of support rails to brackets, Eon's rails are designed to allow fixing nuts to be simply swivelled into the rails. For convenience of installation,

Eon has developed innovative solutions that provide strong and stable mounting for the following proprietary tin roof profiles.