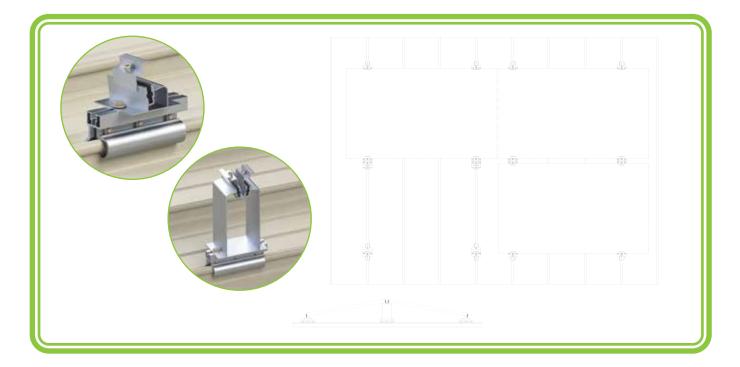

## **System Arrangement**

- This mounting system can be used for Standing seam, Round seam and Angle seam roofs without roof penetration.
- This is an economical solution ideal for the rapid installation on Landscape Orientation.
- The Aluminum grade used is AA6063 T6 with Silver Matt Anodizing up to 15-18 microns.
- The fasteners are used as per CLASS A2 70.
- The Vertical distance is defined by the module dimensions of the Solar PV System.
- The horizontal distance is defined by the type of standing seam profile and the type of the panel.