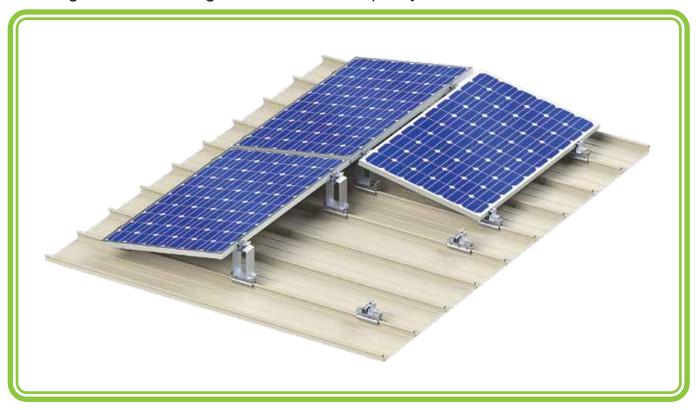

## **PSI KOLHAI**

Standing Seam Low Height Double Landscape System

## **System Arrangement**

- This mounting system can be used for Standing seam, Round seam and Angle seam roofs without roof penetration.
- This is an economical solution ideal for the rapid installation on Landscape Orientation.
- The Aluminum grade used is AA6063 T6 with Silver Matt Anodizing up to 15-18 microns.
- The fasteners are used as per CLASS A2 70.
- The Vertical distance is defined by the module dimensions of the Solar PV System.
- The horizontal distance is defined by the type of standing seam profile and the type of the panel.