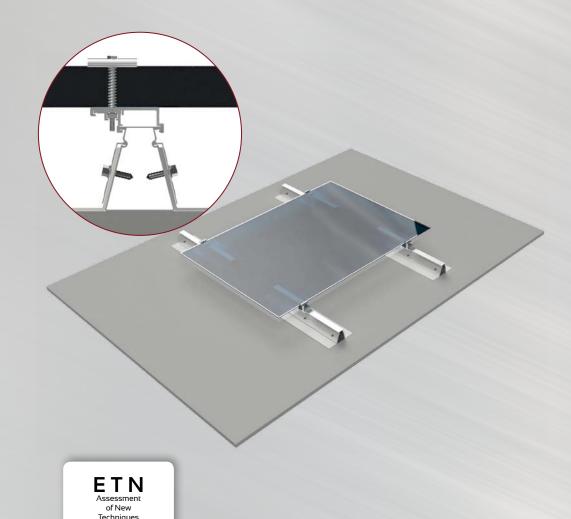

### THE SOLUTION

**ROOF-SOLAR PVC** is a photovoltaic mounting system on a waterproofing synthetic PVC membrane, without drilling of the membrane.

QUALITY

Sturdy and hard-wearing solution manufactured with premium components made of aluminum.

## SIMPLICITY

Fast and easy implementation by simply clipping onto the rail and non-perforated fixing of the membrane. Universal fasteners adapt to all types of framed modules.

### SYSTEM COMPONENTS

1.2 m or 0.6 m aluminum rail equipped with support bands, universal and external clamps with an aluminum/stainless steel finish, connector placed at the generator base, cable guide