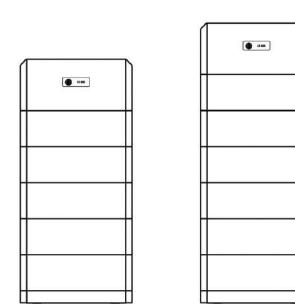

## Introduction of Household Energy Storage Products

| Items                 | Parameter            |                      |                       |
|-----------------------|----------------------|----------------------|-----------------------|
| Model                 | HES5.32-A01          | HES7.98-A01          | HES10.649-A01         |
| Rated Power           | 5.32kWh              | 7.98kWh              | 10.649kWh             |
| Available Electricity | 4.79kWh              | 7.19kWh              | 9.58kWh               |
| Battery Modules       | 2(1P32S)             | 3(1P48S)             | 4(1P64S)              |
| Communication         | RS485/CAN            |                      |                       |
| Dimension (W x H x T) | 620 x 755 x 150 (mm) | 620 x 955 x 150 (mm) | 620 x 1155 x 150 (mm) |
| Weight                | 80kg                 | 105kg                | 130kg                 |
| Module Dimension      | 620 x 200 x 150 (mm) |                      |                       |
| Module Weight         | 25kg                 |                      |                       |
| Installation          | Indoor/Outdoor       |                      |                       |
| Working Temperature   | -20°C∼ + 50°C        |                      |                       |
| Max. Working Altitude | 2000 m               |                      |                       |

## Introduction of Household Energy Storage Products

| Items                 | Parameter                     |                       |                       |
|-----------------------|-------------------------------|-----------------------|-----------------------|
| Model                 | HES13.312-A01                 | HES15.97-A01          | HES18.63-A01          |
| Rated Power           | 13.312kWh                     | 15.97kWh              | 18.63kWh              |
| Available Electricity | 11.98kWh                      | 14.37kWh              | 16.77kWh              |
| Battery Modules       | 5(1P80S)                      | 6(1P96S)              | 7(1P112S)             |
| Communication         | RS485/CAN                     |                       |                       |
| Dimension (W x H x T) | 620 x 1355 x 150 (mm)         | 620 x 1555 x 150 (mm) | 620 x 1755 x 150 (mm) |
| Weight                | 155kg                         | 180kg                 | 205kg                 |
| Module Dimension      | 620 x 200 x 150 (mm)          |                       |                       |
| Module Weight         | 25kg                          |                       |                       |
| Installation          | Indoor/Outdoor                |                       |                       |
| Working Temperature   | <b>-20</b> °C∼ <b>+ 50</b> °C |                       |                       |
| Max. Working Altitude | 2000 m                        |                       |                       |