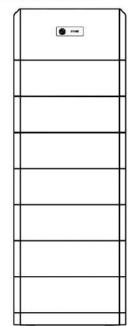

## Introduction of Household Energy Storage Products

| Items                 | Parameter            |                      |                       |
|-----------------------|----------------------|----------------------|-----------------------|
| Model                 | HES5.32-A01          | HES7.98-A01          | HES10.649-A01         |
| Rated Power           | 5.32kWh              | 7.98kWh              | 10.649kWh             |
| Available Electricity | 4.79kWh              | 7.19kWh              | 9.58kWh               |
| Battery Modules       | 2(1P32S)             | 3(1P48S)             | 4(1P64S)              |
| Communication         | RS485/CAN            |                      |                       |
| Dimension (W x H x T) | 620 x 755 x 150 (mm) | 620 x 955 x 150 (mm) | 620 x 1155 x 150 (mm) |
| Weight                | 80kg                 | 105kg                | 130kg                 |
| Module Dimension      | 620 x 200 x 150 (mm) |                      |                       |
| Module Weight         | 25kg                 |                      |                       |
| Installation          | Indoor/Outdoor       |                      |                       |
| Working Temperature   | -20°C∼ + 50°C        |                      |                       |
| Max. Working Altitude | 2000 m               |                      |                       |

## Introduction of Household Energy Storage Products

| Items                 | Parameter                     |                       |                       |
|-----------------------|-------------------------------|-----------------------|-----------------------|
| Model                 | HES13.312-A01                 | HES15.97-A01          | HES18.63-A01          |
| Rated Power           | 13.312kWh                     | 15.97kWh              | 18.63kWh              |
| Available Electricity | 11.98kWh                      | 14.37kWh              | 16.77kWh              |
| Battery Modules       | 5(1P80S)                      | 6(1P96S)              | 7(1P112S)             |
| Communication         | RS485/CAN                     |                       |                       |
| Dimension (W x H x T) | 620 x 1355 x 150 (mm)         | 620 x 1555 x 150 (mm) | 620 x 1755 x 150 (mm) |
| Weight                | 155kg                         | 180kg                 | 205kg                 |
| Module Dimension      | 620 x 200 x 150 (mm)          |                       |                       |
| Module Weight         | 25kg                          |                       |                       |
| Installation          | Indoor/Outdoor                |                       |                       |
| Working Temperature   | <b>-20</b> °C∼ <b>+ 50</b> °C |                       |                       |
| Max. Working Altitude | 2000 m                        |                       |                       |