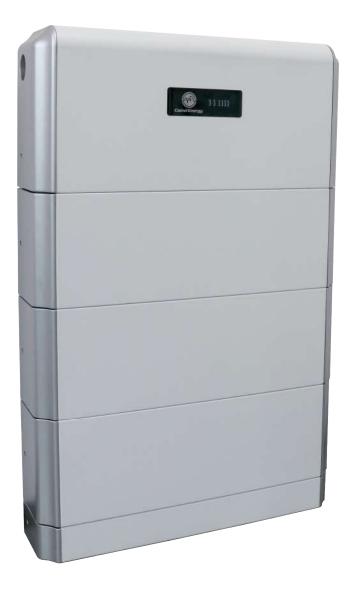

### **Household Energy Storage Products Features**

# Safe and Reliable

Global first-tier brand LFP cell

## Introduction of Household Energy Storage Products

| Items                 | Parameter            |                      |                       |
|-----------------------|----------------------|----------------------|-----------------------|
| Model                 | HES5.32-A01          | HES7.98-A01          | HES10.649-A01         |
| Rated Power           | 5.32kWh              | 7.98kWh              | 10.649kWh             |
| Available Electricity | 4.79kWh              | 7.19kWh              | 9.58kWh               |
| Battery Modules       | 2(1P32S)             | 3(1P48S)             | 4(1P64S)              |
| Communication         | RS485/CAN            |                      |                       |
| Dimension (W x H x T) | 620 x 755 x 150 (mm) | 620 x 955 x 150 (mm) | 620 x 1155 x 150 (mm) |
| Weight                | 80kg                 | 105kg                | 130kg                 |
| Module Dimension      | 620 x 200 x 150 (mm) |                      |                       |
| Module Weight         | 25kg                 |                      |                       |
| Installation          | Indoor/Outdoor       |                      |                       |
| Working Temperature   | -20°C∼ + 50°C        |                      |                       |
| Max. Working Altitude | 2000 m               |                      |                       |