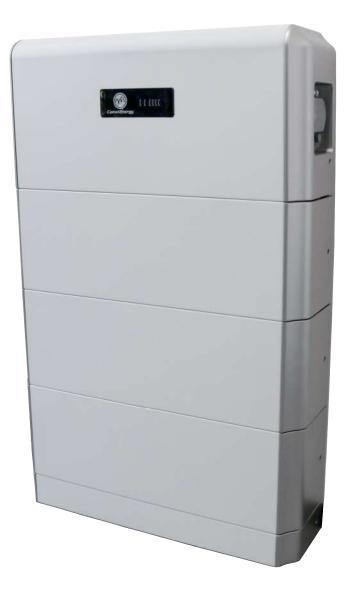

### **Household Energy Storage Products Features**

## Introduction of Household Energy Storage Products

| Items                 | Parameter            |                      |                       |
|-----------------------|----------------------|----------------------|-----------------------|
| Model                 | HES5.32-A01          | HES7.98-A01          | HES10.649-A01         |
| Rated Power           | 5.32kWh              | 7.98kWh              | 10.649kWh             |
| Available Electricity | 4.79kWh              | 7.19kWh              | 9.58kWh               |
| Battery Modules       | 2(1P32S)             | 3(1P48S)             | 4(1P64S)              |
| Communication         | RS485/CAN            |                      |                       |
| Dimension (W x H x T) | 620 x 755 x 150 (mm) | 620 x 955 x 150 (mm) | 620 x 1155 x 150 (mm) |
| Weight                | 80kg                 | 105kg                | 130kg                 |
| Module Dimension      | 620 x 200 x 150 (mm) |                      |                       |
| Module Weight         | 25kg                 |                      |                       |
| Installation          | Indoor/Outdoor       |                      |                       |
| Working Temperature   | -20°C∼ + 50°C        |                      |                       |
| Max. Working Altitude | 2000 m               |                      |                       |

## Introduction of Household Energy Storage Products

| Items                 | Parameter                     |                       |                       |
|-----------------------|-------------------------------|-----------------------|-----------------------|
| Model                 | HES13.312-A01                 | HES15.97-A01          | HES18.63-A01          |
| Rated Power           | 13.312kWh                     | 15.97kWh              | 18.63kWh              |
| Available Electricity | 11.98kWh                      | 14.37kWh              | 16.77kWh              |
| Battery Modules       | 5(1P80S)                      | 6(1P96S)              | 7(1P112S)             |
| Communication         | RS485/CAN                     |                       |                       |
| Dimension (W x H x T) | 620 x 1355 x 150 (mm)         | 620 x 1555 x 150 (mm) | 620 x 1755 x 150 (mm) |
| Weight                | 155kg                         | 180kg                 | 205kg                 |
| Module Dimension      | 620 x 200 x 150 (mm)          |                       |                       |
| Module Weight         | 25kg                          |                       |                       |
| Installation          | Indoor/Outdoor                |                       |                       |
| Working Temperature   | <b>-20</b> °C∼ <b>+ 50</b> °C |                       |                       |
| Max. Working Altitude | 2000 m                        |                       |                       |