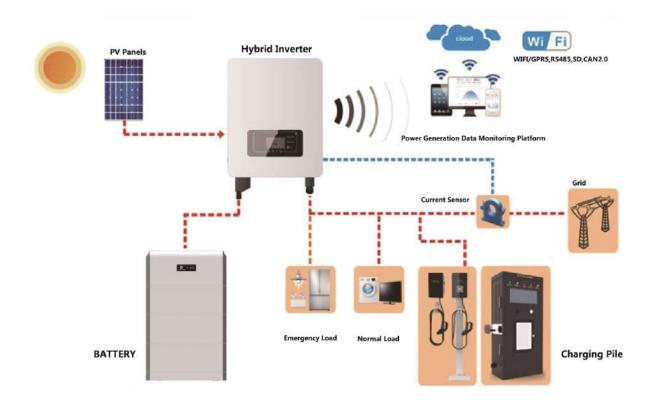

### **Household Energy Storage Application Scenarios**

#### Features:

- Improve power self-generation to save users' electricity bills;
- Reduce electricity load due to peak load cutting.

### Features:

- Solve the problem of new energy consumption and ease the pressure on grid regulation;
- Emergency power supply in case of power failure.