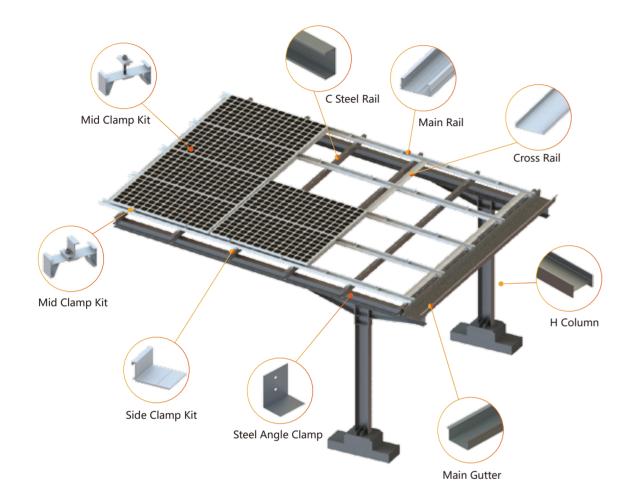

## SINGLE CANTILEVER STEEL CARPORT

## **Technical Details**

Design Description: The main component of the structure is made of high-strength carbon steel, and the waterproof system is made of aluminum alloy, which can meet customer's demand for safety, installation efficiency and aesthetics. To maximize the use of space, the carport utilizes a special structural design, which allows to park two or four cars in each unit.

|              | ·                                                                            |
|--------------|------------------------------------------------------------------------------|
| Installation | Ground                                                                       |
| Foundation   |                                                                              |
| Wind Load    | up to 60m/s                                                                  |
| Snow Load    | 1.4 kn/m²                                                                    |
| Tilt Angle   | 0-10°                                                                        |
| Standards    | AS/NZS1170, GB50009-2012, DIN 1055, IBC 2006                                 |
| Material     | Anodized Aluminum AL6005-T5, Hot Dip Galvnized Steel, Stainless Steel SUS304 |
| Warranty     | 10 Years Warranty and 25 Years Service Life                                  |