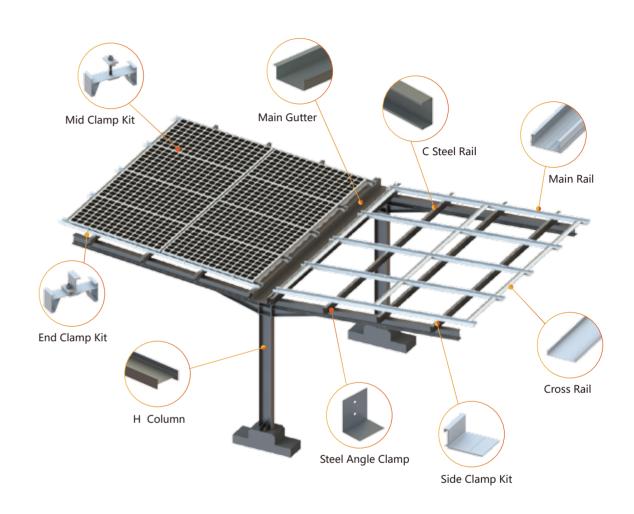

## DOUBLE CANTILEVER STEEL CARPORT

## **Technical Details**

Design Description: The main component of the structure is made of high-strength carbon steel, and the waterproof system is made of aluminum alloy, which can meet customer's demand for safety, installation efficiency and aesthetics. To maximize the use of space, the carport utilizes a special structural design, which allows to park two or four cars in each unit.

| stanation  | Ground                                                                        |
|------------|-------------------------------------------------------------------------------|
| Foundation |                                                                               |
| Wind Load  | up to 60m/s                                                                   |
| Snow Load  |                                                                               |
| Tilt Angle | 0-10°                                                                         |
| Standards  | AS/NZS1170, GB50009-2012, DIN 1055, IBC 2006                                  |
| Material   | Anodized Aluminum AL6005-T5, Hot Dip Galvanized Steel, Stainless Steel SUS304 |
| arranty    | 10 Years Warranty and 25 Years Service Life                                   |