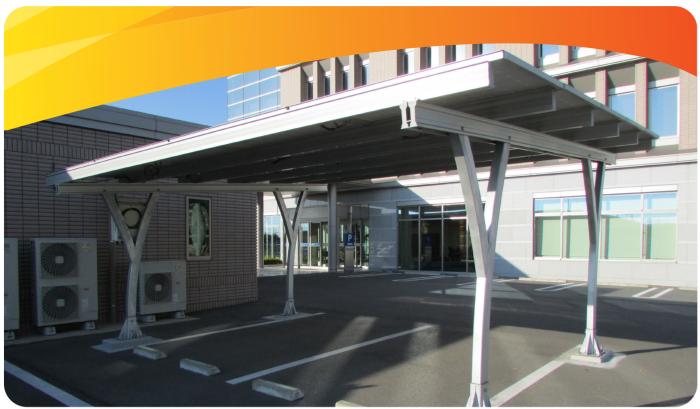

# PV-ezRack® ezShade 2.0

Solar Parking Solution for Commercial and Residential Projects

# PV-ezRack® ezShade 2.0 Solar Parking Solution for Commercial and Residential Projects

Clenergy
Innovating renewable energy

PV-ezRack® ezShade 2.0 is a solar parking solution providing solar panels support as well as car sheltering for residential and commercial projects. The high quality aluminum components and stainless steel fasteners ensure a robust and reliable system. With the exquisite structure design, the waterproof function is available without using a large amount of EPDM rubbers. Both silver anodized and black anodized options are available.