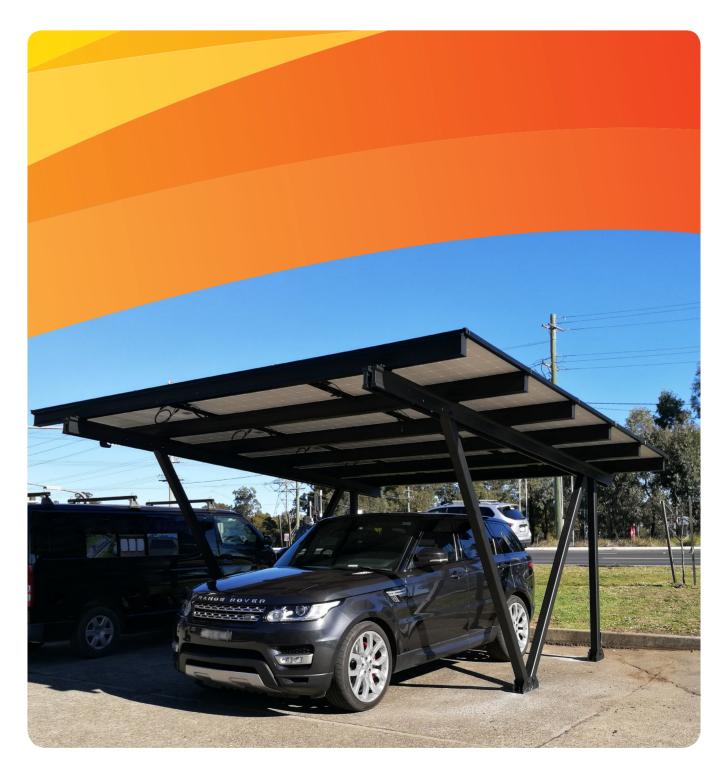

# PV-ezRack® ezShade 2.0

Solar Parking Solution for Commercial and Residential Projects

# PV-ezRack® ezShade 2.0 Solar Parking Solution for Commercial and Residential Projects

Clenergy
Innovating renewable energy

PV-ezRack® ezShade 2.0 is a solar parking solution providing solar panels support as well as car sheltering for residential and commercial projects. The high quality aluminum components and stainless steel fasteners ensure a robust and reliable system. With the exquisite structure design, the waterproof function is available without using a large amount of EPDM rubbers. Both silver anodized and black anodized options are available.