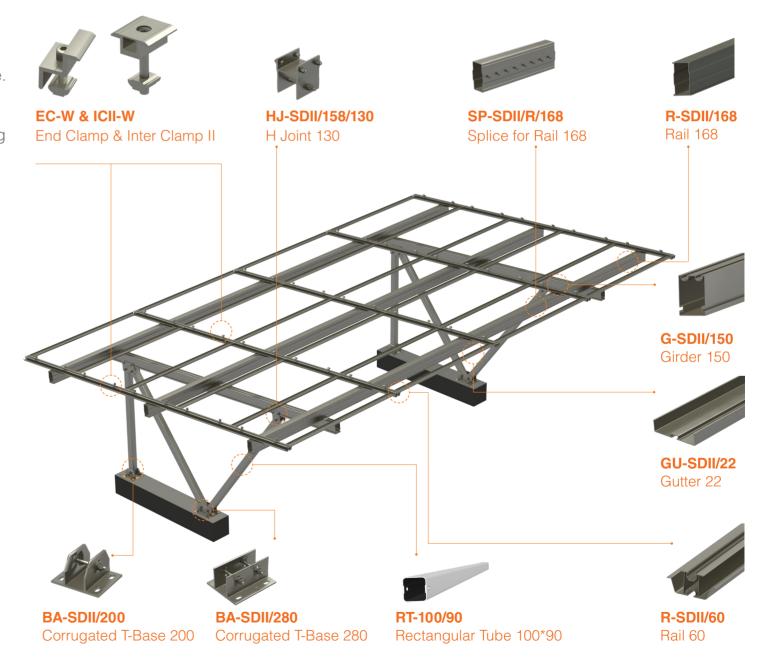

# PV-ezRack® ezShade 2.0 Solar Parking Solution for Commercial and Residential Projects

Clenergy
Innovating renewable energy

PV-ezRack® ezShade 2.0 is a solar parking solution providing solar panels support as well as car sheltering for residential and commercial projects. The high quality aluminum components and stainless steel fasteners ensure a robust and reliable system. With the exquisite structure design, the waterproof function is available without using a large amount of EPDM rubbers. Both silver anodized and black anodized options are available.

# **Technical Details**

| <b>Module Orientation</b> | Landscape or Portrait                                  |
|---------------------------|--------------------------------------------------------|
| Module Type               | Both Framed and Frameless                              |
| Wind Load                 | Customized                                             |
| Tilt Angle                | 5 ° or 10 °                                            |
| Foundation                | Concrete                                               |
| Material                  | Main Structure: AL6005-T5 Fasteners: SUS 304           |
| Standard                  | AS NZS1170.2-2011   EN1991   JISC8955-2017   ASCE 7-10 |
| Warranty                  | 10 years                                               |