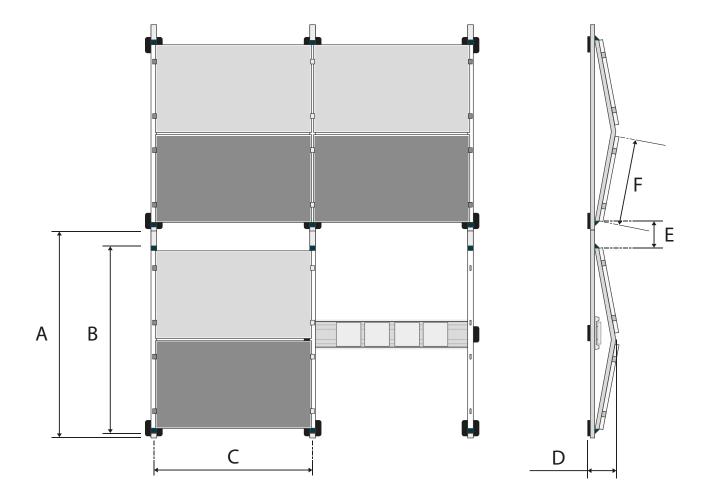

#### **OPTIONAL COMPONENTS**

Rubber mat

M3.MRM

www.autarco.com

| A: Base unit (mm)   | 2100                                  | 2200          | 2200           | 2300          | 2300          | 2300          |  |  |
|---------------------|---------------------------------------|---------------|----------------|---------------|---------------|---------------|--|--|
| B: Carrier          | MC-10-10-2100                         | MC-10-10-2100 | MC-10-10-2200  | MC-10-10-2100 | MC-10-10-2200 | MC-10-10-2300 |  |  |
| C: Distance (mm)    | Panel + 10                            | Panel + 10    | Panel + 10     | Panel + 10    | Panel + 10    | Panel + 10    |  |  |
| D: Distance (mm)    | 272                                   | 272           | 281            | 272           | 281           | 290           |  |  |
| E: Walkway (mm)     | 110                                   | 205           | 110            | 300           | 205           | 110           |  |  |
| F: Panel width (mm) | max. 1005                             | max. 1005     | max. 1055      | max. 1005     | max. 1055     | max. 1105     |  |  |
| Panel angle (°)     | 10                                    | 10            | 10             | 10            | 10            | 10            |  |  |
| Panel type          | MHE series                            | MHE series    | MHI series     | MHE series    | MHI series    | MHI series    |  |  |
| Material            | Magnelis®, aluminium, stainless steel |               |                |               |               |               |  |  |
| Suitable rooftypes  |                                       |               | All flat roofs |               |               |               |  |  |