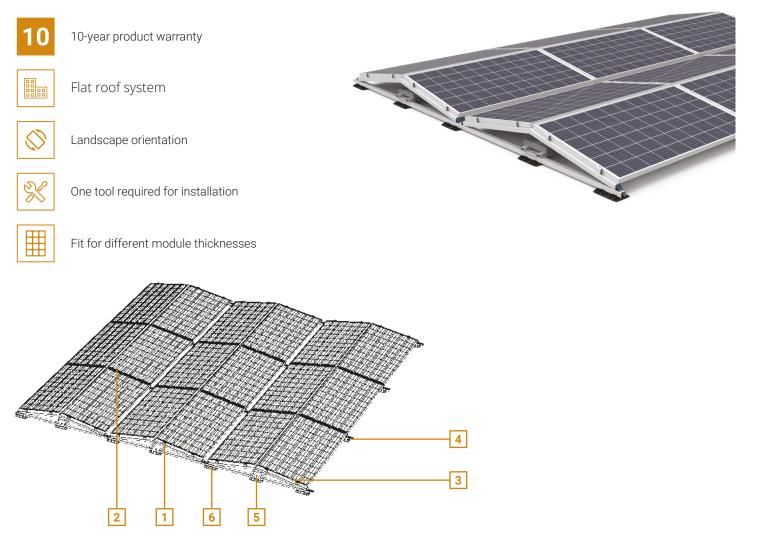

# autarco

The Autarco Matrix mounting system has grown into one of the most popular mounting systems for solar panels on flat roofs, based on quality, service and ease of installation. It is ideal for both large and small installations. Thanks to the smart and stable construction, ultra-fast assembly is possible whilst ensuring the solar panels are safely supported.

### SYSTEM COMPONENTS

| 3 | Base unit             |            |
|---|-----------------------|------------|
|   | M3.MBU-2100MS/2300MS  |            |
| 4 | Carrier               | 1          |
|   | M3.MC-10-10-2100/2300 |            |
| 5 | Ballast plate         | <u>I</u> I |
|   | M3.MBP-1730           |            |
| 6 | Foot                  | APPA       |
|   |                       |            |