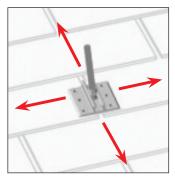

Factory preassembled - mounting screws included

Flashing option shown - mounting screws included

POWER TRIM Black Skirt - mounting screws included

The POWER DISK™ mounts anywhere on the roof. No need to locate rafters.

## **Quick Assembly**

- Eliminates handling long rails
- Fewer parts than rail-based system
- Rotating disk provides fast vertical adjustment
- Factory preassembled units
- Base slot for easier alignment of modules
- Installation aids included