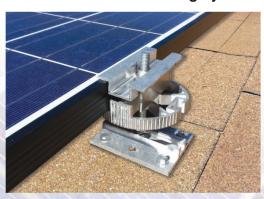

# The POWER DISK™— Rail-less Mounting System

The **POWER DISK<sup>TM</sup>** system offers a simple and cost effective solution to residential roof top mounting. The Rail-less design features a unique base that attaches anywhere on the roof for easier module layout. POWER DISK is quick to install with fewer components and tools required than traditional rail systems. Vertical adjustments are made easily by simply spinning the disk. POWER DISK includes integrated grounding and is compatible with most framed PV modules.

Factory preassembled - mounting screws included

Flashing option shown - mounting screws included

POWER TRIM Black Skirt - mounting screws included

The POWER DISK™ mounts anywhere on the roof. No need to locate rafters.

### Reliable

- Sealing butyl mastic (included) or optional flashing
- 6005-T5 Extruded Aluminum and Stainless Steel Hardware
- Integrated grounding