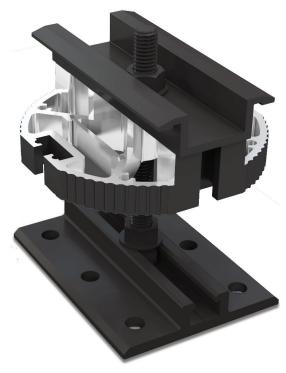

# The POWER DISK™— Rail-less Mounting System

The **POWER DISK<sup>TM</sup>** system offers a simple and cost effective solution to residential roof top mounting. The Rail-less design features a unique base that attaches anywhere on the roof for easier module layout. POWER DISK is quick to install with fewer components and tools required than traditional rail systems. Vertical adjustments are made easily by simply spinning the disk. POWER DISK includes integrated grounding and is compatible with most framed PV modules.

## **Quick Assembly**

- Eliminates handling long rails
- Fewer parts than rail-based system
- Rotating disk provides fast vertical adjustment
- Factory preassembled units
- Base slot for easier alignment of modules
- Installation aids included

### Reliable

- Sealing butyl mastic (included) or optional flashing
- 6005-T5 Extruded Aluminum and Stainless Steel Hardware
- Integrated grounding