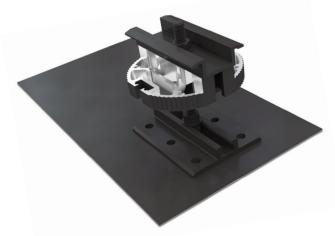

# The POWER DISK™— Rail-less Mounting System

The **POWER DISK<sup>TM</sup>** system offers a simple and cost effective solution to residential roof top mounting. The Rail-less design features a unique base that attaches anywhere on the roof for easier module layout. POWER DISK is quick to install with fewer components and tools required than traditional rail systems. Vertical adjustments are made easily by simply spinning the disk. POWER DISK includes integrated grounding and is compatible with most framed PV modules.

Factory preassembled - mounting screws included

Flashing option shown - mounting screws included

POWER TRIM Black Skirt - mounting screws included

The POWER DISK™ mounts anywhere on the roof. No need to locate rafters.

## **Quick Assembly**

- Eliminates handling long rails
- Fewer parts than rail-based system
- Rotating disk provides fast vertical adjustment
- Factory preassembled units
- Base slot for easier alignment of modules
- Installation aids included

### Reliable

- Sealing butyl mastic (included) or optional flashing
- 6005-T5 Extruded Aluminum and Stainless Steel Hardware
- Integrated grounding