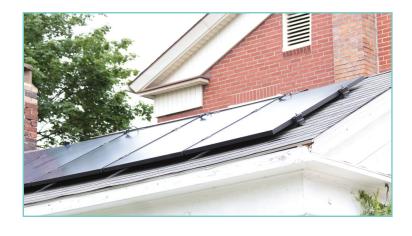

# The POWER DISK™— Rail-less Mounting System

The **POWER DISK<sup>TM</sup>** system offers a simple and cost effective solution to residential roof top mounting. The Rail-less design features a unique base that attaches anywhere on the roof for easier module layout. POWER DISK is quick to install with fewer components and tools required than traditional rail systems. Vertical adjustments are made easily by simply spinning the disk. POWER DISK includes integrated grounding and is compatible with most framed PV modules.

# Spin Your Way to a Faster Installation The POWER DISK™

A Solar Rail-less Mounting System

- Compatible with most framed PV Modules
- Spin the disk to make adjustments
- Fewer components and tools required

The design features a unique base that attaches anywhere on the roof for easier module layout.

www.preformed.com

800.260.3792

Albuquerque Office 1700 Louisiana Blvd., Suite 130 Albuquerque, NM 87110 USA

Corporate Headquarters 660 Beta Drive