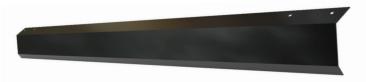

Factory preassembled - mounting screws included

Flashing option shown - mounting screws included

POWER TRIM Black Skirt - mounting screws included

The POWER DISK™ mounts anywhere on the roof. No need to locate rafters.

### **Catalog Numbers**

| PD-S    | POWER DISK™ with Roof Deck Screws                          | 1 | 1 | 1 |   |   | 1 |
|---------|------------------------------------------------------------|---|---|---|---|---|---|
| PD-L    | POWER DISK™ with Lags                                      | 1 | 1 |   | 1 |   | 1 |
| PD-SB   | POWER DISK™ with Roof Deck Screws, Black                   | 1 | 1 | 1 |   | 1 |   |
| PD-LB   | POWER DISK™ with Lags, Black                               | 1 | 1 |   | 1 | 1 |   |
| PDF-SH  | POWER DISK™ with Flashing, Roof Deck Screws                | 1 |   | 1 |   |   | 1 |
| PDF-SV  | POWER DISK™ with Flashing, Roof Deck Screws                |   | 1 | 1 |   |   | 1 |
| PDF-L   | POWER DISK™ with Flashing, Lags                            | 1 |   |   | 1 |   | 1 |
| PDF-SHB | POWER DISK™ with Flashing, Roof Deck Screws, Black         | 1 |   | 1 |   | 1 |   |
| PDF-SVB | POWER DISK™ with Flashing, Roof Deck Screws, Black         |   | 1 | 1 |   | 1 |   |
| PDF-LB  | POWER DISK™ with Flashing, Lags, Black                     | 1 |   | 1 |   | 1 |   |
| PT      | POWER TRIM Black Skirt, 59.5", includes mounting fasteners | 1 | 1 | 1 | 1 | 1 | 1 |