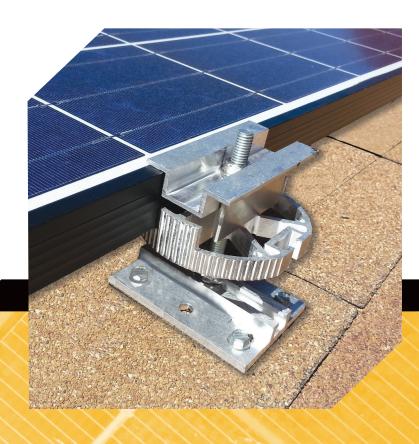

# The POWER DISK™— Rail-less Mounting System

The **POWER DISK<sup>TM</sup>** system offers a simple and cost effective solution to residential roof top mounting. The Rail-less design features a unique base that attaches anywhere on the roof for easier module layout. POWER DISK is quick to install with fewer components and tools required than traditional rail systems. Vertical adjustments are made easily by simply spinning the disk. POWER DISK includes integrated grounding and is compatible with most framed PV modules.

Factory preassembled - mounting screws included

Flashing option shown - mounting screws included

POWER TRIM Black Skirt - mounting screws included

The POWER DISK™ mounts anywhere on the roof. No need to locate rafters.

## **Quick Assembly**

- Eliminates handling long rails
- Fewer parts than rail-based system
- Rotating disk provides fast vertical adjustment
- Factory preassembled units
- Base slot for easier alignment of modules
- Installation aids included

### Reliable

- Sealing butyl mastic (included) or optional flashing
- 6005-T5 Extruded Aluminum and Stainless Steel Hardware
- Integrated grounding