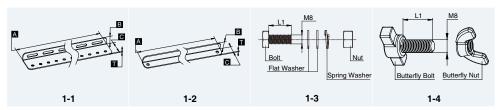

#### **Kit Components & Parts**

| Diagram | Component       | Material | Surface<br>Treatment | Quantity | Dimensions                        |
|---------|-----------------|----------|----------------------|----------|-----------------------------------|
| 1-1     | Fixed Bracket 5 | 5052AI   | N/A                  | 4        | A=710mm[27.95in.],B=25mm[0.98in.] |
|         |                 |          | 14/71                |          | C=55mm[2.17in.], T=2.5mm[0.10in.] |
| 1-2     | Tilt Arm 5052Al | EOEOAI   | N/A                  | 2        | A=405mm[15.94in.],B=25mm[0.98in.] |
|         |                 | 3032AI   |                      |          | C=25mm[0.98in.], T=3mm[0.12in.]   |
| 1-3     | Module Bolt     | AISI304  | N/A                  | 4        | M8X20[0.79in.]                    |
|         | Mounting Bolt   | AISI304  | N/A                  | 4        | M8X20[0.79in.]                    |
| 1-4     | Butterfly Bolt  | AISI304  | N/A                  | 6        | L1=20mm[0.79in.]                  |