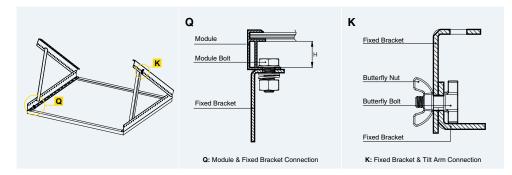

1     | Fixed Bracket 5 | 5052AI   | N/A                  | 4        | A=710mm[27.95in.],B=25mm[0.98in.] |
|         |                 |          | 14/71                |          | C=55mm[2.17in.], T=2.5mm[0.10in.] |
| 1-2     | Tilt Arm 5052Al | EOEOAI   | N/A                  | 2        | A=405mm[15.94in.],B=25mm[0.98in.] |
|         |                 | 3032AI   |                      |          | C=25mm[0.98in.], T=3mm[0.12in.]   |
| 1-3     | Module Bolt     | AISI304  | N/A                  | 4        | M8X20[0.79in.]                    |
|         | Mounting Bolt   | AISI304  | N/A                  | 4        | M8X20[0.79in.]                    |
| 1-4     | Butterfly Bolt  | AISI304  | N/A                  | 6        | L1=20mm[0.79in.]                  |

### **Mounting Diagram**



#### Note:

This kit may be used with another brand of panel with some slight modifications.