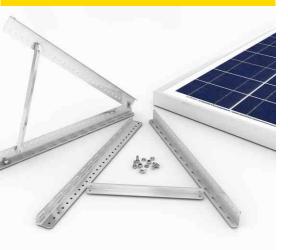

## Tilt Mount Bracket Kit SLB-0103

The Solarland® SLB-0103 Tilt Mount Bracket Kit has been developed to work specifically with the Solarland® SLP130-12 panels. This kit provides all brackets and hardware to mount the panel to just about any flat surface such as; ...RV's, Caravans, Boats, plus small structures such as sheds and garages.

#### **Kit Components & Parts**

| Diagram | Component       | Material | Surface<br>Treatment | Quantity | Dimensions                        |
|---------|-----------------|----------|----------------------|----------|-----------------------------------|
| 1-1     | Fixed Bracket 5 | 5052AI   | N/A                  | 4        | A=710mm[27.95in.],B=25mm[0.98in.] |
|         |                 |          | 14/71                |          | C=55mm[2.17in.], T=2.5mm[0.10in.] |
| 1-2     | Tilt Arm 5052Al | EOEOAI   | N/A                  | 2        | A=405mm[15.94in.],B=25mm[0.98in.] |
|         |                 | 3032AI   |                      |          | C=25mm[0.98in.], T=3mm[0.12in.]   |
| 1-3     | Module Bolt     | AISI304  | N/A                  | 4        | M8X20[0.79in.]                    |
|         | Mounting Bolt   | AISI304  | N/A                  | 4        | M8X20[0.79in.]                    |
| 1-4     | Butterfly Bolt  | AISI304  | N/A                  | 6        | L1=20mm[0.79in.]                  |