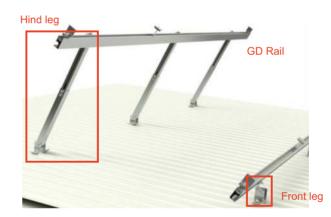

# • System Introduction

The new Grace Solar inclined mounting system is suitable for roofs and grounds with a certain angle and is one of the best designs in the company. This new tilt bracket is light, flexible and strong. It is easy to assemble, one tool can complete the installation, and it can also be folded when packaging, and can be used simultaneously with other products of our company.

# • Suitable Power Plant Project

It is suitable for sloping roof PV power plant projects.