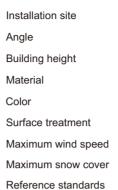

# • Product Introduction

GS-AD-FL-LD

- Commercial and residential roofs
- Parallel roof (10-60°)
- Below 20M
- High-strength aluminum alloy & Stainless steel
- Natural color or customized
- Anodizing & Stainless steel
- <60m/s
- <1.4KN/m<sup>2</sup>
- AS/NZS 1170 & DIN 1055 & Other
- More than 20 years
- 10-year quality assurance