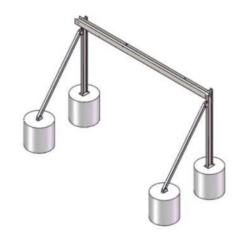

Through the four installation methods of hanging, pulling, hanging and bracing, the GS-Smart Flexible mounting solution can be installed freely in many directions, which can better improve the support method of distributed solar power plant especially C&I markets.

Edge Support Strcuture

Module Fixed Kits

Ground

10° , 15° , 20°

Steel or Stainless STeel

Natural color or customized

HDG or ZAM

≤60m/s