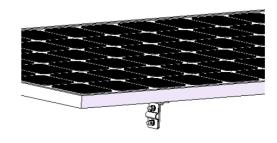

Edge Support Strcuture

Module Fixed Kits

Ground

10° , 15° , 20°

Steel or Stainless STeel

Natural color or customized

HDG or ZAM

≤60m/s

≤3.6KN/m²

GB5009 & ASCE7-05 & Other

More than 25 years

10-year quality assurance

Mid Support Structure

Fasterned system for steel rope