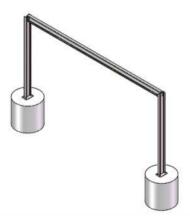

Through the four installation methods of hanging, pulling, hanging and bracing, the GS-Smart Flexible mounting solution can be installed freely in many directions, which can better improve the support method of distributed solar power plant especially C&I markets.

Edge Support Strcuture

Module Fixed Kits

Ground

10° , 15° , 20°

Steel or Stainless STeel

Natural color or customized

HDG or ZAM

≤60m/s