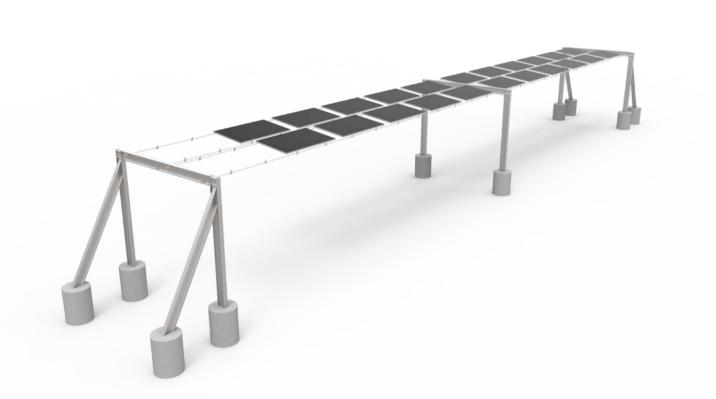

#### • System Introduction

GS-Smart Flexible mounting solution is an architectural form that fix solar modules between the buildings .It has significant advantages when applied in large span areas, such as rivers, sewage treatment plants, orchard nursery and other areas where continuous pile posts cannot be placed.

Through the four installation methods of hanging, pulling, hanging and bracing, the GS-Smart Flexible mounting solution can be installed freely in many directions, which can better improve the support method of distributed solar power plant especially C&I markets.

## Features

- The span is 10-30 meters, better enviroment
- $\cdot$  Reduce the consumption of steel structure and qty
- of pile post to reduce cost and increase efficiency.
- Easy installation.
- $\cdot$  Safe, reliable and trustworthy