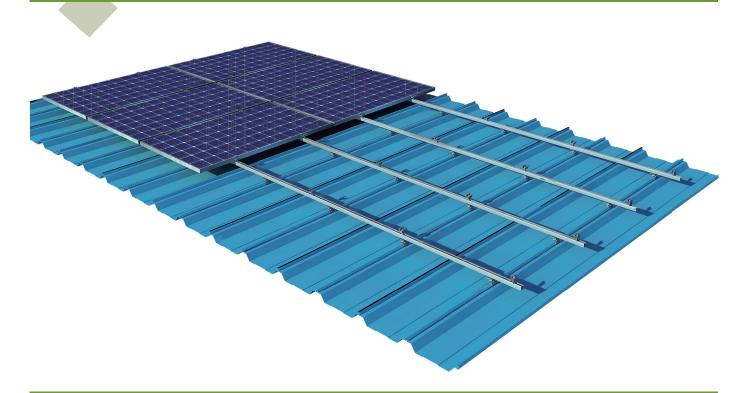

## Preview

## **Technical Parameters:**

| Structure Style:   | Multi-point supporting monolayer rail structure |
|--------------------|-------------------------------------------------|
| Foundation:        | Sheet-Metal Roof                                |
| Module Layout:     | Portrait/ Landscape                             |
| Module Angle:      | Parallel to the slope of roof                   |
| Maximum Wind Load: | 40 m/s(customizable)                            |
| Maximum Snow Load: | 1.4KN/m²(customizable)                          |
| Material:          | Anodizing Aluminum Alloy                        |
| Warranty:          | 15 years                                        |