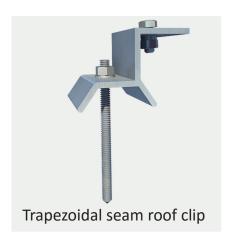

stallation cost of lightning protection is low because of system's unique design.

## **Technical Parameters:**

| Structure Style:   | Multi-point supporting monolayer rail structure |
|--------------------|-------------------------------------------------|
| Foundation:        | Sheet-Metal Roof                                |
| Module Layout:     | Portrait/ Landscape                             |
| Module Angle:      | Parallel to the slope of roof                   |
| Maximum Wind Load: | 40 m/s(customizable)                            |
| Maximum Snow Load: | 1.4KN/m²(customizable)                          |
| Material:          | Anodizing Aluminum Alloy                        |
| Warranty:          | 15 years                                        |

## Preview



## Clip