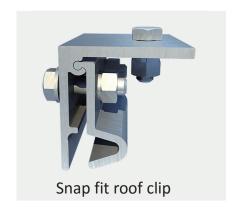

Installation cost of lightning protection is low because of system's unique design.

## **Technical Parameters:**

| Structure Style:   | Multi-point supporting monolayer rail structure |
|--------------------|-------------------------------------------------|
| Foundation:        | Sheet-Metal Roof                                |
| Module Layout:     | Portrait/ Landscape                             |
| Module Angle:      | Parallel to the slope of roof                   |
| Maximum Wind Load: | 40 m/s(customizable)                            |
| Maximum Snow Load: | 1.4KN/m²(customizable)                          |
| Material:          | Anodizing Aluminum Alloy                        |
| Warranty:          | 15 years                                        |

## Preview



## Clip