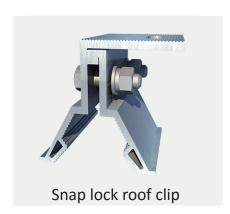

## Clip

## **Product Features:**

- Light-weight aluminum structure, decreases load on the roof;
- Clamps can be adapted to any kind of sheet-metal roof;
- Topside structures are universally applicable;
- Installation cost of lightning protection is low because of system's unique design.