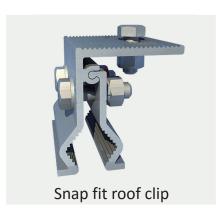

## Clip

## **Product Features:**

- Light-weight aluminum structure, decreases load on the roof;
- Clamps can be adapted to any kind of sheet-metal roof;
- Topside structures are universally applicable;
- Installation cost of lightning protection is low because of system's unique design.