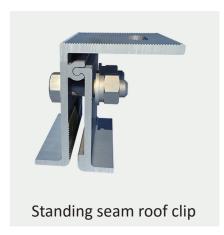

allation cost of lightning protection is low because of system's unique design.

## **Technical Parameters:**

| Structure Style:   | Multi-point supporting monolayer rail structure |
|--------------------|-------------------------------------------------|
| Foundation:        | Sheet-Metal Roof                                |
| Module Layout:     | Portrait/ Landscape                             |
| Module Angle:      | Parallel to the slope of roof                   |
| Maximum Wind Load: | 40 m/s(customizable)                            |
| Maximum Snow Load: | 1.4KN/m²(customizable)                          |
| Material:          | Anodizing Aluminum Alloy                        |
| Warranty:          | 15 years                                        |

## Preview



## Clip