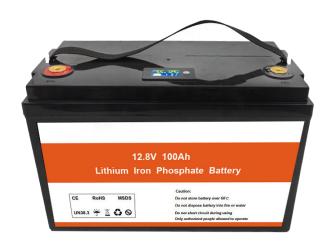

## Ktech Solar KS-R12L Lithium Battery

| Technical Specification             |                        |  |
|-------------------------------------|------------------------|--|
| Model                               | KS-R12L                |  |
| Battery Type                        | 12.8V 100AH LiFeP04    |  |
| Battery Module                      | 1Module                |  |
| Usable Energy(KWh)                  | 1.15                   |  |
| Max Output Power(W)                 | 640                    |  |
| Peak Output Power(KW)               | 1.2, 3s                |  |
| Round-Trip Efficiency               | ≥ 98%                  |  |
| Nominal Voltage(V)                  | 12.8                   |  |
| Nominal Charge/Discharge Current(A) | 50                     |  |
| Operating Voltage Range(V)          | 11.2-14.4              |  |
| Dimension[W*H*D,mm]                 | 260*168*209            |  |
| Net Weight[Kg]                      | 10                     |  |
| Gross Weight[Kg]                    | 11                     |  |
| Enclosure Protection Rating         | IP 55                  |  |
| Standard Warranty                   | 3 Years                |  |
| Cycles Life                         | >4,000                 |  |
| Ambient Temperature Range[°C]       | -10~ + 50              |  |
| Depth of Discharge                  | 90%                    |  |
| Certification&Safety Standard       | UL1973/IEC62619/UN38.3 |  |
| Scalability                         | Max.4 Pcs in Series    |  |