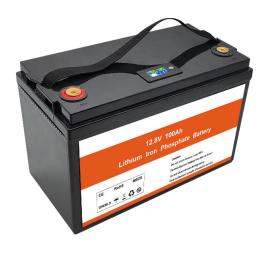

## Ktech Solar KS-R12L Lithium Battery

| Technical Specification             |                        |  |
|-------------------------------------|------------------------|--|
| Model                               | KS-R12L                |  |
| Battery Type                        | 12.8V 100AH LiFeP04    |  |
| Battery Module                      | 1Module                |  |
| Usable Energy(KWh)                  | 1.15                   |  |
| Max Output Power(W)                 | 640                    |  |
| Peak Output Power(KW)               | 1.2, 3s                |  |
| Round-Trip Efficiency               | ≥ 98%                  |  |
| Nominal Voltage(V)                  | 12.8                   |  |
| Nominal Charge/Discharge Current(A) | 50                     |  |
| Operating Voltage Range(V)          | 11.2-14.4              |  |
| Dimension[W*H*D,mm]                 | 260*168*209            |  |
| Net Weight[Kg]                      | 10                     |  |
| Gross Weight[Kg]                    | 11                     |  |
| Enclosure Protection Rating         | IP 55                  |  |
| Standard Warranty                   | 3 Years                |  |
| Cycles Life                         | >4,000                 |  |
| Ambient Temperature Range[°C]       | -10~ + 50              |  |
| Depth of Discharge                  | 90%                    |  |
| Certification&Safety Standard       | UL1973/IEC62619/UN38.3 |  |
| Scalability                         | Max.4 Pcs in Series    |  |