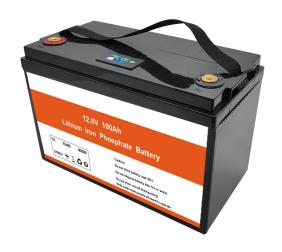

## Ktech Solar KS-R12L Lithium Battery

| Technical Specification             |                        |  |
|-------------------------------------|------------------------|--|
| Model                               | KS-R12L                |  |
| Battery Type                        | 12.8V 100AH LiFeP04    |  |
| Battery Module                      | 1Module                |  |
| Usable Energy(KWh)                  | 1.15                   |  |
| Max Output Power(W)                 | 640                    |  |
| Peak Output Power(KW)               | 1.2, 3s                |  |
| Round-Trip Efficiency               | ≥ 98%                  |  |
| Nominal Voltage(V)                  | 12.8                   |  |
| Nominal Charge/Discharge Current(A) | 50                     |  |
| Operating Voltage Range(V)          | 11.2-14.4              |  |
| Dimension[W*H*D,mm]                 | 260*168*209            |  |
| Net Weight[Kg]                      | 10                     |  |
| Gross Weight[Kg]                    | 11                     |  |
| Enclosure Protection Rating         | IP 55                  |  |
| Standard Warranty                   | 3 Years                |  |
| Cycles Life                         | >4,000                 |  |
| Ambient Temperature Range[°C]       | -10~ + 50              |  |
| Depth of Discharge                  | 90%                    |  |
| Certification&Safety Standard       | UL1973/IEC62619/UN38.3 |  |
| Scalability                         | Max.4 Pcs in Series    |  |