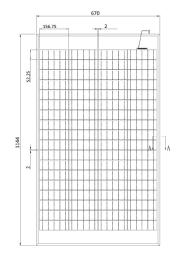

| SWPB Part Number                      | 270176               |
|---------------------------------------|----------------------|
| Rated Power (Watts)                   | 110W                 |
| Voc Open Circuit Voltage (Volts)      | 22.46V               |
| Isc Short Circuit Current (Amps)      | 6.28A                |
| Vmp Rated Voltage (Volts)             | 18.73V               |
| Imp Rated Current (Amps)              | 5.88A                |
| Max System Voltage (VDC)              | 600V                 |
| Series Fuse Rating (Amps)             | 15A                  |
| Dimensions and Weights                |                      |
| Module Size (L x W x D) inches        | 45.03 x 26.38 x 1.97 |
| Module Size (L x W x D) mm            | 1144 x 670 x 50      |
| Weight (lb/kg)                        | 19.18/8.70           |
| Electrical/Thermal Parameters         |                      |
| Voltage Temperature coefficient (Voc) | -0.31%/°C            |
| Current Temperature coefficient (Isc) | 0.05%/°C             |
| Power Temperature coefficient (Pmax)  | -0.36%/°C            |
| Peak Power Tolerance                  | +/-3%                |
| Temperature Range                     | -40°C to +85°C       |
| Certifications and Standards          |                      |