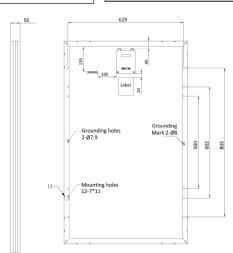

| SWPB Part Number                      | 270176               |
|---------------------------------------|----------------------|
| Rated Power (Watts)                   | 110W                 |
| Voc Open Circuit Voltage (Volts)      | 22.46V               |
| Isc Short Circuit Current (Amps)      | 6.28A                |
| Vmp Rated Voltage (Volts)             | 18.73V               |
| Imp Rated Current (Amps)              | 5.88A                |
| Max System Voltage (VDC)              | 600V                 |
| Series Fuse Rating (Amps)             | 15A                  |
| Dimensions and Weights                |                      |
| Module Size (L x W x D) inches        | 45.03 x 26.38 x 1.97 |
| Module Size (L x W x D) mm            | 1144 x 670 x 50      |
| Weight (lb/kg)                        | 19.18/8.70           |
| Electrical/Thermal Parameters         |                      |
| Voltage Temperature coefficient (Voc) | -0.31%/°C            |
| Current Temperature coefficient (Isc) | 0.05%/°C             |
| Power Temperature coefficient (Pmax)  | -0.36%/°C            |
| Peak Power Tolerance                  | +/-3%                |
| Temperature Range                     | -40°C to +85°C       |
| Certifications and Standards          |                      |