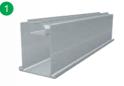

#### Beam 85

Specification: Standard Length: 3100mm 4100mm 5100mm

Wide End Clamp Kit

Components: Wide End Clamp

Cross Module

Spring Washer M8 Hexagon Socket Bolt