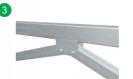

nstalled with different transmittance solar modules or different
- > Pre-assembled Components Save Onsite Installation Time Solution design case by case, most components pre-assembled in factory, no onsite cut and drill request, saving the onsite installation time and cost.
- > No Drill on Portrait Beam It improves the strength of the system to fix the portrait beam onto the post by special designed clamps, with force at the same direction of the gravity.

#### Structure



# **Component Details**



#### Beam 85

Specification: Standard Length: 3100mm 4100mm 5100mm

Wide End Clamp Kit

Components: Wide End Clamp

Cross Module

Spring Washer M8 Hexagon Socket Bolt



#### Splice for Cross Beam 85 kit

Components: Splice for Cross Beam 85 Hexa Self-Tapping Screw With EPDM Washer ST6.3\*19



### **Pre-assembled Structures**



# C Clamp Kit

Specification: L260mm

Cross Module Spring Washer M8 Hexagon Socket Bolt



### U25 Inter Clamp Kit

Components: U25 Inter Clamp Cross Module Spring Washer M8 Hexagon Socket Bolt



# Corrugated T Anchor Plate Kit H100-L120

Components: Corrugated Gasket Corrugated T Plate Hexagon Bolt Kit AL6005-T5 (Anodized)



# Post A/B/C

U-shape Connector U-shape Single Connector, T-shape kit Flat washer M12

Spring washer M12 Hexagon Socket Head Bolt M12\*90 Spring washer M8 Hexagon Socket Head Bolt M8\*20



## **Installation Guide**

















选择绿色 选择**迈贝特** | do My BesT, to be the best!