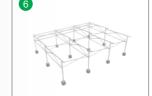

omponents: Wide End Clamp

Cross Module

Spring Washer M8 Hexagon Socket Bolt



#### Splice for Cross Beam 85 kit

Components: Splice for Cross Beam 85 Hexa Self-Tapping Screw With EPDM Washer ST6.3\*19



### **Pre-assembled Structures**



# C Clamp Kit

Specification: L260mm

Cross Module Spring Washer M8 Hexagon Socket Bolt



### U25 Inter Clamp Kit

Components: U25 Inter Clamp Cross Module Spring Washer M8 Hexagon Socket Bolt



# Corrugated T Anchor Plate Kit H100-L120

Components: Corrugated Gasket Corrugated T Plate Hexagon Bolt Kit AL6005-T5 (Anodized)



# Post A/B/C

U-shape Connector U-shape Single Connector, T-shape kit Flat washer M12

Spring washer M12 Hexagon Socket Head Bolt M12\*90 Spring washer M8 Hexagon Socket Head Bolt M8\*20



## **Installation Guide**

















选择绿色 选择**迈贝特** | do My BesT, to be the best!