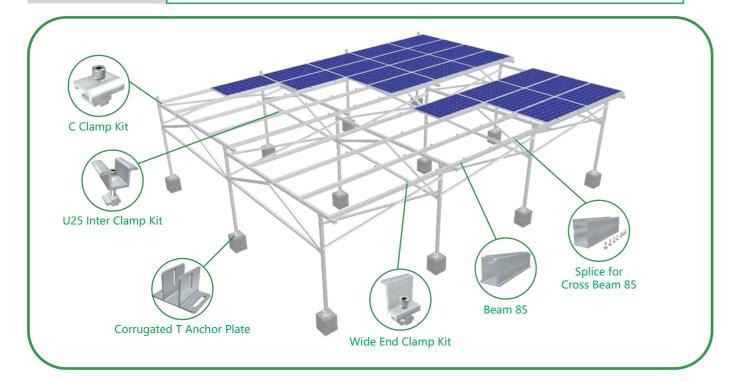

# **Component Details**

#### Beam 85

Specification: Standard Length: 3100mm 4100mm 5100mm

Wide End Clamp Kit

Components: Wide End Clamp

Cross Module

Spring Washer M8 Hexagon Socket Bolt

#### Splice for Cross Beam 85 kit

Components: Splice for Cross Beam 85 Hexa Self-Tapping Screw With EPDM Washer ST6.3\*19

# C Clamp Kit

Specification: L260mm

Cross Module Spring Washer M8 Hexagon Socket Bolt

### U25 Inter Clamp Kit

Components: U25 Inter Clamp Cross Module Spring Washer M8 Hexagon Socket Bolt

# Corrugated T Anchor Plate Kit H100-L120

Components: Corrugated Gasket Corrugated T Plate Hexagon Bolt Kit AL6005-T5 (Anodized)