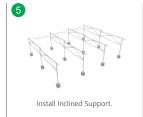

Components: Wide End Clamp

Cross Module

Spring Washer M8 Hexagon Socket Bolt



#### Splice for Cross Beam 85 kit

Components: Splice for Cross Beam 85 Hexa Self-Tapping Screw With EPDM Washer ST6.3\*19



### **Pre-assembled Structures**



# C Clamp Kit

Specification: L260mm

Cross Module Spring Washer M8 Hexagon Socket Bolt



### U25 Inter Clamp Kit

Components: U25 Inter Clamp Cross Module Spring Washer M8 Hexagon Socket Bolt



# Corrugated T Anchor Plate Kit H100-L120

Components: Corrugated Gasket Corrugated T Plate Hexagon Bolt Kit AL6005-T5 (Anodized)



# Post A/B/C

U-shape Connector U-shape Single Connector, T-shape kit Flat washer M12

Spring washer M12 Hexagon Socket Head Bolt M12\*90 Spring washer M8 Hexagon Socket Head Bolt M8\*20



## **Installation Guide**

















选择绿色 选择**迈贝特** | do My BesT, to be the best!