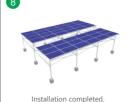

nents: Wide End Clamp

Cross Module

Spring Washer M8 Hexagon Socket Bolt



#### Splice for Cross Beam 85 kit

Components: Splice for Cross Beam 85 Hexa Self-Tapping Screw With EPDM Washer ST6.3\*19



### **Pre-assembled Structures**



# C Clamp Kit

Specification: L260mm

Cross Module Spring Washer M8 Hexagon Socket Bolt



### U25 Inter Clamp Kit

Components: U25 Inter Clamp Cross Module Spring Washer M8 Hexagon Socket Bolt



# Corrugated T Anchor Plate Kit H100-L120

Components: Corrugated Gasket Corrugated T Plate Hexagon Bolt Kit AL6005-T5 (Anodized)



# Post A/B/C

U-shape Connector U-shape Single Connector, T-shape kit Flat washer M12

Spring washer M12 Hexagon Socket Head Bolt M12\*90 Spring washer M8 Hexagon Socket Head Bolt M8\*20



## **Installation Guide**

















选择绿色 选择**迈贝特** | do My BesT, to be the best!