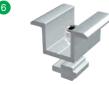

# C Clamp Kit

Specification: L260mm

Cross Module Spring Washer M8 Hexagon Socket Bolt