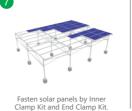

ponents: Wide End Clamp

Cross Module

Spring Washer M8 Hexagon Socket Bolt



#### Splice for Cross Beam 85 kit

Components: Splice for Cross Beam 85 Hexa Self-Tapping Screw With EPDM Washer ST6.3\*19



### **Pre-assembled Structures**



# C Clamp Kit

Specification: L260mm

Cross Module Spring Washer M8 Hexagon Socket Bolt



### U25 Inter Clamp Kit

Components: U25 Inter Clamp Cross Module Spring Washer M8 Hexagon Socket Bolt



# Corrugated T Anchor Plate Kit H100-L120

Components: Corrugated Gasket Corrugated T Plate Hexagon Bolt Kit AL6005-T5 (Anodized)



# Post A/B/C

U-shape Connector U-shape Single Connector, T-shape kit Flat washer M12

Spring washer M12 Hexagon Socket Head Bolt M12\*90 Spring washer M8 Hexagon Socket Head Bolt M8\*20



## **Installation Guide**

















选择绿色 选择**迈贝特** | do My BesT, to be the best!