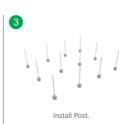

Kit

Components: Wide End Clamp

Cross Module

Spring Washer M8 Hexagon Socket Bolt



#### Splice for Cross Beam 85 kit

Components: Splice for Cross Beam 85 Hexa Self-Tapping Screw With EPDM Washer ST6.3\*19



### **Pre-assembled Structures**



# C Clamp Kit

Specification: L260mm

Cross Module Spring Washer M8 Hexagon Socket Bolt



### U25 Inter Clamp Kit

Components: U25 Inter Clamp Cross Module Spring Washer M8 Hexagon Socket Bolt



# Corrugated T Anchor Plate Kit H100-L120

Components: Corrugated Gasket Corrugated T Plate Hexagon Bolt Kit AL6005-T5 (Anodized)



# Post A/B/C

U-shape Connector U-shape Single Connector, T-shape kit Flat washer M12

Spring washer M12 Hexagon Socket Head Bolt M12\*90 Spring washer M8 Hexagon Socket Head Bolt M8\*20



## **Installation Guide**

















选择绿色 选择**迈贝特** | do My BesT, to be the best!