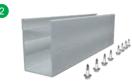

#### Beam 85

Specification: Standard Length: 3100mm 4100mm 5100mm

Wide End Clamp Kit

Components: Wide End Clamp

Cross Module

Spring Washer M8 Hexagon Socket Bolt