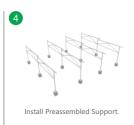

t

Components: Wide End Clamp

Cross Module

Spring Washer M8 Hexagon Socket Bolt



#### Splice for Cross Beam 85 kit

Components: Splice for Cross Beam 85 Hexa Self-Tapping Screw With EPDM Washer ST6.3\*19



### **Pre-assembled Structures**



# C Clamp Kit

Specification: L260mm

Cross Module Spring Washer M8 Hexagon Socket Bolt



### U25 Inter Clamp Kit

Components: U25 Inter Clamp Cross Module Spring Washer M8 Hexagon Socket Bolt



# Corrugated T Anchor Plate Kit H100-L120

Components: Corrugated Gasket Corrugated T Plate Hexagon Bolt Kit AL6005-T5 (Anodized)



# Post A/B/C

U-shape Connector U-shape Single Connector, T-shape kit Flat washer M12

Spring washer M12 Hexagon Socket Head Bolt M12\*90 Spring washer M8 Hexagon Socket Head Bolt M8\*20



## **Installation Guide**

















选择绿色 选择**迈贝特** | do My BesT, to be the best!