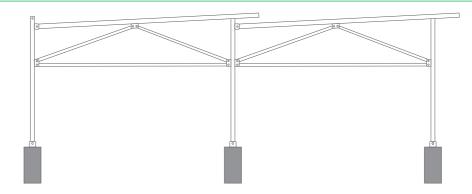

rove the Economic Benefit Install solar projects above the planting land, achieving the dual-use of land to improve the economic benefit.
- > Create Different Growing Conditions for Different Plants To satisfy the different light exposure requirements of varied plants, MRac agricultural greenhouse mounting system can be installed with different transmittance solar modules or different
- > Pre-assembled Components Save Onsite Installation Time Solution design case by case, most components pre-assembled in factory, no onsite cut and drill request, saving the onsite installation time and cost.
- > No Drill on Portrait Beam It improves the strength of the system to fix the portrait beam onto the post by special designed clamps, with force at the same direction of the gravity.

#### Structure



# **Component Details**



#### Beam 85

Specification: Standard Length: 3100mm 4100mm 5100mm

Wide End Clamp Kit

Components: Wide End Clamp

Cross Module

Spring Washer M8 Hexagon Socket Bolt



#### Splice for Cross Beam 85 kit

Components: Splice for Cross Beam 85 Hexa Self-Tapping Screw With EPDM Washer ST6.3\*19



### **Pre-assembled Structures**



# C Clamp Kit

Specification: L260mm

Cross Module Spring Washer M8 Hexagon Socket Bolt



### U25 Inter Clamp Kit

Components: U25 Inter Clamp Cross Module Spring Washer M8 Hexagon Socket Bolt



# Corrugated T Anchor Plate Kit H100-L120

Components: Corrugated Gasket Corrugated T Plate Hexagon Bolt Kit AL6005-T5 (Anodized)



# Post A/B/C

U-shape Connector U-shape Single Connector, T-shape kit Flat washer M12

Spring washer M12 Hexa