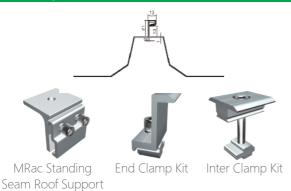

# do My PesT, to be the best! MRac Standing Seam Metal Roof Solar PV Mounting System

# Overview



MRac Standing Seam Metal Roof Solar PV Mounting System is applied to Standing Seam Metal Sheet Roof commercial and industrial solar projects. The system can achieve stable and strong connection between the roof support structure and solar modules with modular Patented design. Pre-assembled kits save the installation time and cost onsite.











# Components



# **Features**

# Applicable for Different Metal Roofs

Design project by project, selecting configuration of mounting system components flexibly.

### Save Installation Time and Cost

Pre-assembled components and clear installation manuals are supplied to save the onsite installation time and cost, lead to better Rol.

 Compatible to Different Types of Solar Modules Compatible to most kinds of framed 60-cell, 72-cell, half-cut cells modules and frameless modules.

| Technical Parameter     |                                                                                            |                  |                                                 |
|-------------------------|--------------------------------------------------------------------------------------------|------------------