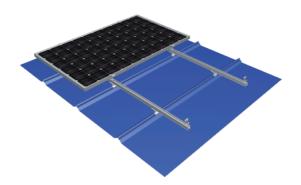

# Overview

MRac Standing Seam Metal Roof Solar PV Mounting System is applied to Standing Seam Metal Sheet Roof commercial and industrial solar projects. The system can achieve stable and strong connection between the roof support structure and solar modules with modular Patented design. Pre-assembled kits save the installation time and cost onsite.

# Applicable for Different Metal Roofs

Design project by project, selecting configuration of mounting system components flexibly.

### Save Installation Time and Cost

Pre-assembled components and clear installation manuals are supplied to save the onsite installation time and cost, lead to better Rol.

 Compatible to Different Types of Solar Modules Compatible to most kinds of framed 60-cell, 72-cell, half-cut cells modules and frameless modules.