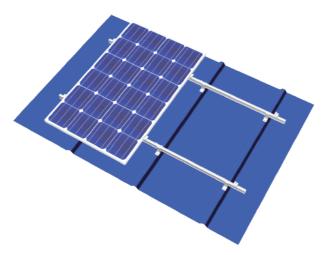

# MRac DC H50 Rail Roof Solar PV Mounting System

## Overview

MRac DC H50 Rail Roof Solar PV Mounting System is applied in most Corrugated Metal Roof commercial and industrial solar projects. The system can achieve stable and strong connection between the roof support structure and solar modules with modular patented design. The special designed tilt-in-nut can form fixed installation after tilt in the rail channel to protect the dropping of clamps to avoid possible damage to roofs and hurt to installers. Pre-assembled kits save the installation time and cost onsite.

# Components

DC Rail H50 Splice for DC Rail H50

End Clamp Kit (DC) U20 Inter Clamp Kit(DC)