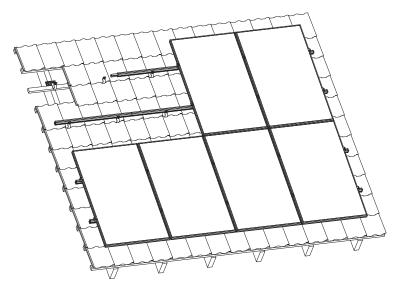

## System Datasheet ∨S+

| General                     |                                                                                                                     |
|-----------------------------|---------------------------------------------------------------------------------------------------------------------|
| System                      | Rooftop mounting system for pitched roofs                                                                           |
| Content                     | Connection of roof substructure (wood, steel, concrete), fixing material, assembly profiles, module clamps          |
| System warranty             | 10 years                                                                                                            |
| Application area            | Pitched roof on commercial, industrial, agricultural (except hydrogen sulfide exposition) and residential buildings |
| Roof covering               | Tile, slate, sheet metal (trapezoidal/corrugated), sandwich, fibre-cement                                           |
| Roof slope                  | min. 5°/max. 70° (please check the admissibility with the Renusol Configurator)                                     |
| System properties           |                                                                                                                     |
| Module tilt                 | Roof paralell                                                                                                       |
| Material                    | Stainless steel, aluminum                                                                                           |
| Modules                     |                                                                                                                     |
| Туре                        | PV-modules with frame height between 30-50 mm                                                                       |
| Module size (max)           | Length: unlimited; Width: unlimited                                                                                 |
| Module guidance             | Portrait/Landscape                                                                                                  |
| Certifications              |                                                                                                                     |
| TÜV                         | ID1111212485 according to 2PfG                                                                                      |
| Building authority approval | Roof hook Aluminum (Z-14-4-515)<br>Fastening material (Solar fasteners, Hanger bolts, wood screws)                  |
| MCS012                      | IK0197/03, IK0197/04, IK0197/05                                                                                     |
| Services                    |                                                                                                                     |
| PV layout                   | Provided by Renusol                                                                                                 |