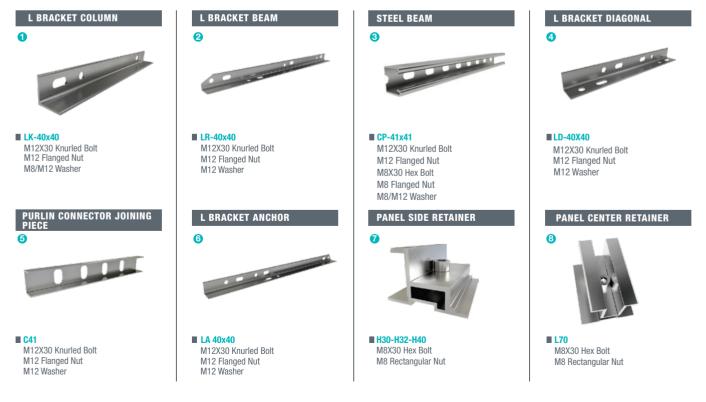

## **Technical Specifications**

| Description:              | (KPT23) Eco Series Flat Roof Steel Mounting<br>System with 1 Vertical Panel |
|---------------------------|-----------------------------------------------------------------------------|
| Mounting Method:          | Roof Floor Mounting                                                         |
| Module Application:       | Framed and Unframed                                                         |
| Column and Beam Coating:  | EN ISO 1461                                                                 |
| Column and Beam Material: | EN 10025 / EN 10029                                                         |
| Optional Beam Material:   | EN 10346                                                                    |
| Panel Retainer:           | EN AW 6063                                                                  |
| Connector Equipment:      | DIN 934 / DIN933 / DIN 912, A2-70<br>DIN 50979                              |

## **Technical Specifications**

| Description:              | (KPT24) Eco Series Flat Roof Steel Mounting<br>System with 2 Horizontal Panels |
|---------------------------|--------------------------------------------------------------------------------|
| Mounting Method:          | Roof Floor Mounting                                                            |
| Module Application:       | Framed and Unframed                                                            |
| Column and Beam Coating:  | EN ISO 1461                                                                    |
| Column and Beam Material: | EN 10025 / EN 10029                                                            |
| Optional Beam Material:   | EN 10346                                                                       |
| Panel Retainer:           | EN AW 6063                                                                     |
| Connector Equipment:      | DIN 934 / DIN933 / DIN 912, A2-70<br>DIN 50979                                 |