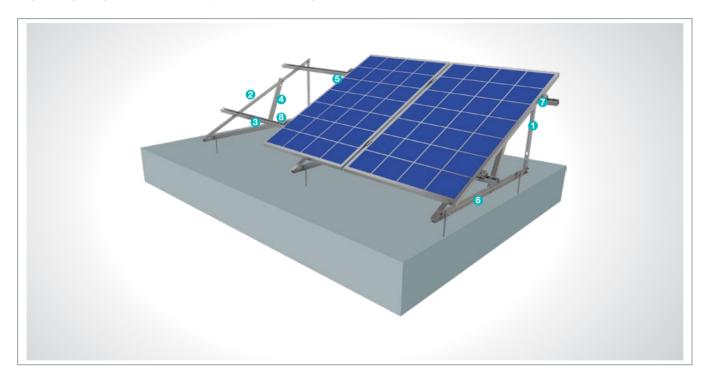

# (KPT23) Eco Series Flat Roof Steel Mounting System with 1 Vertical Panel

### **Overview**

KPT23, is a flat roof steel mounting system with 1 vertical panel. The system is an optimal application solution for installations of PV projects on large and small-sized roofs. After manufacturing the system components with high-technology machines and equipment, an excellent corrosion resistance is then achieved through hot-dip galvanized coating. The system, incorporating a high-level engineering design, provides assembly and cost advantages.

## **Technical Specifications**

| Description:              | (KPT23) Eco Series Flat Roof Steel Mounting<br>System with 1 Vertical Panel |
|---------------------------|-----------------------------------------------------------------------------|
| Mounting Method:          | Roof Floor Mounting                                                         |
| Module Application:       | Framed and Unframed                                                         |
| Column and Beam Coating:  | EN ISO 1461                                                                 |
| Column and Beam Material: | EN 10025 / EN 10029                                                         |
| Optional Beam Material:   | EN 10346                                                                    |
| Panel Retainer:           | EN AW 6063                                                                  |
| Connector Equipment:      | DIN 934 / DIN933 / DIN 912, A2-70<br>DIN 50979                              |