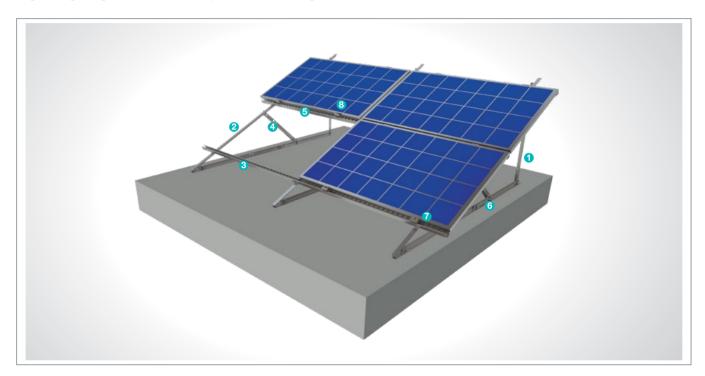

## (KPT24) Eco Series Flat Roof Steel Mounting System with 2 Horizontal Panels

#### **Overview**

KPT24, is a flat roof steel mounting system with 2 vertical panels. The system is an optimal application solution for installations of PV projects on large and small-sized roofs. After manufacturing the system components with high-technology machines and equipment, an excellent corrosion resistance is then achieved through hot-dip galvanized coating. The system, incorporating a high-level engineering design, provides assembly and cost advantages.

## **Technical Specifications**

| Description:              | (KPT24) Eco Series Flat Roof Steel Mounting<br>System with 2 Horizontal Panels |
|---------------------------|--------------------------------------------------------------------------------|
| Mounting Method:          | Roof Floor Mounting                                                            |
| Module Application:       | Framed and Unframed                                                            |
| Column and Beam Coating:  | EN ISO 1461                                                                    |
| Column and Beam Material: | EN 10025 / EN 10029                                                            |
| Optional Beam Material:   | EN 10346                                                                       |
| Panel Retainer:           | EN AW 6063                                                                     |
| Connector Equipment:      | DIN 934 / DIN933 / DIN 912, A2-70<br>DIN 50979                                 |