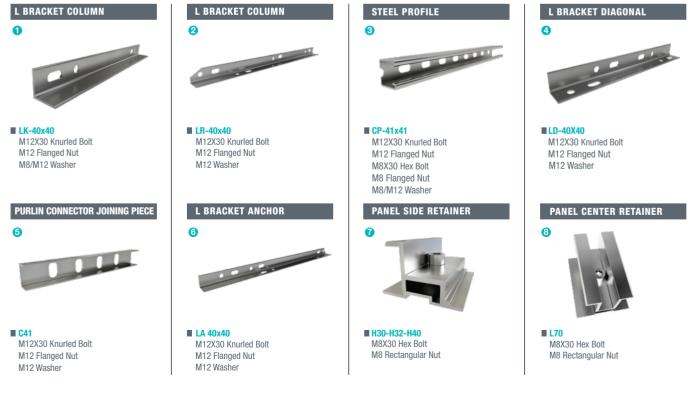

## **Technical Specifications**

| Description:              | (KPT23) Eco Series Flat Roof Steel Mounting<br>System with 1 Vertical Panel |
|---------------------------|-----------------------------------------------------------------------------|
| Mounting Method:          | Roof Floor Mounting                                                         |
| Module Application:       | Framed and Unframed                                                         |
| Column and Beam Coating:  | EN ISO 1461                                                                 |
| Column and Beam Material: | EN 10025 / EN 10029                                                         |
| Optional Beam Material:   | EN 10346                                                                    |
| Panel Retainer:           | EN AW 6063                                                                  |
| Connector Equipment:      | DIN 934 / DIN933 / DIN 912, A2-70<br>DIN 50979                              |