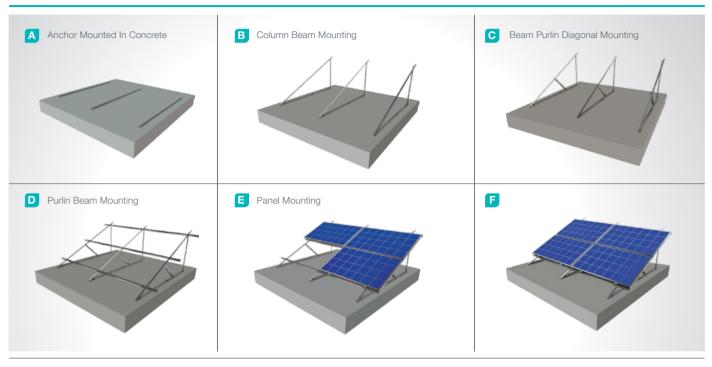

anel Retainer:           | EN AW 6063                                                                  |
| Connector Equipment:      | DIN 934 / DIN933 / DIN 912, A2-70<br>DIN 50979                              |



## (KPT24) Eco Series Flat Roof Steel Mounting System with 2 Horizontal Panels

#### **Overview**

KPT24, is a flat roof steel mounting system with 2 vertical panels. The system is an optimal application solution for installations of PV projects on large and small-sized roofs. After manufacturing the system components with high-technology machines and equipment, an excellent corrosion resistance is then achieved through hot-dip galvanized coating. The system, incorporating a high-level engineering design, provides assembly and cost advantages.







## **Installation Phase**



## Advantages

- Time saving for installation
- Cost saving for installation
- Suitable solutions for different roof types
- 3 different types of angular adjustment
- Affordable solution
- Ballasted Mounting
- Tailored design solutions for customer
- Customer oriented engineering solutions

## **Technical Specifications**

| Description:              | (KPT24) Eco Series Flat Roof Steel Mounting<br>System with 2 Horizontal Panels |
|---------------------------|--------------------------------------------------------------------------------|
| Mounting Method:          | Roof Floor Mounting                                                            |
| Module Application:       | Framed and Unframed                                                            |
| Column and Beam Coating:  |