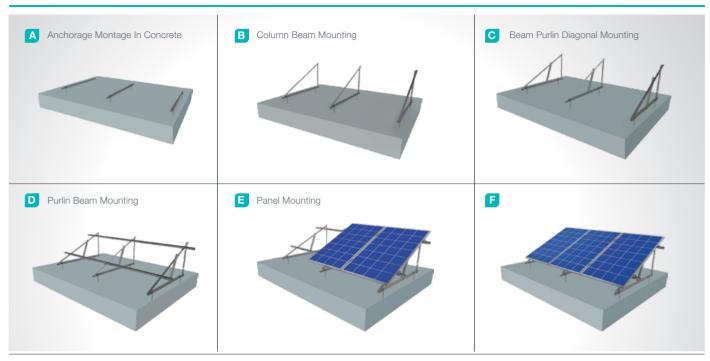

### **Installation Phase**

### **Advantages**

- Time saving for installation
- Cost saving for installation
- Suitable solutions for different roof types
- 3 different types of angular adjustment
- Affordable solution
- Ballasted Mounting
- Tailored design solutions for customer
- Customer oriented engineering solutions