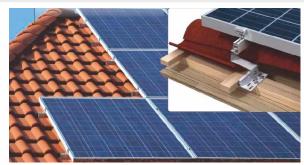

# AS250- H2200 HELIOS Tile Roof

H2200 roof series offer the possibility for easy assembly by achieving large spans (up to 1,8m) between the mounting points.

/lumil Solar

Depending on the requirements of each project, our structures can be adjusted in 3 dimensions, and fit in various types of tile (eg, Roman, Dutch).

PV modules can be placed either in portrait or landscape position for maximum roof coverage.

### General characteristics

- Series: H2200
- Type: AS250
- Application: Tile roof
- Alignment: Portrait-Landscape
- Inclination: Tangent to the tile roof
- Foundation: Hooks or hanger bolts
- Special characteristics: Preassembled hooks