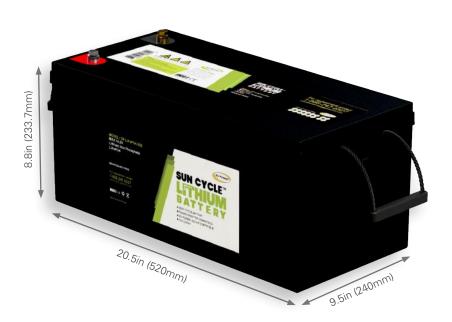

| MECHANICAL |                  |
|------------|------------------|
| Length     | 20.5 in / 520 mm |
| Width      | 9.5 in / 240 mm  |
| Height     | 8.8 in / 223 mm  |
| Weight     | 80 lbs / 36 kg   |
| Carrying   | Nylon Straps     |

### **Unit Dimensions:**