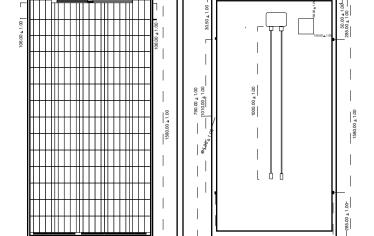

## **Electrical Specifications**

| Nominal Maximum Power (Pmax)    | 200 W   |
|---------------------------------|---------|
| Optimum Operating Voltage (Vmp) | 36.68   |
| Optimum Operating Current (Imp) | 5.61    |
| Open Circuit Voltage (Voc)      | 43.68 V |
| Short Circuit Current (Isc)     | 5.99 A  |

# **Mechanical Specifications**

| Module Dimensions (L x W x T) | 1580 x 808 x 33 |
|-------------------------------|-----------------|
| Weight                        | 14.99           |
| Cell Arrangement              | 72              |
| Front Cover (Tempered Glass)  | 43.68 V         |
| Encapsulate                   | 17.80           |
| Back Cover                    | 36.68           |
| Junction Box                  | IP65            |
| Mounting Holes Pitch (Y)-mm   | 43.68 V         |
| Mounting Holes Pitch (X)-mm   | 5.99 A          |