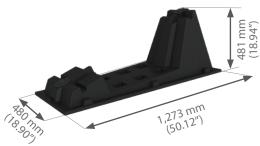

20°

Dimensions of Elegant HDPE 200:

Watch a short installation guide video

Project and design tools

Lightweight and stackable