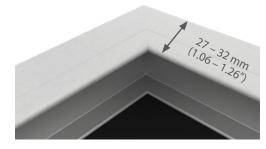

20°

Dimensions of Elegant HDPE 200:

Watch a short installation guide video

Project and design tools

Lightweight and stackable