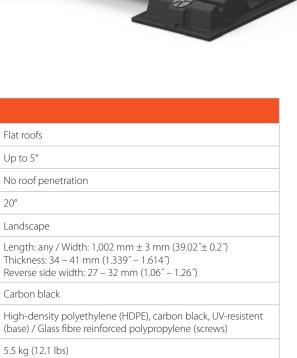

## BISOL EasyMount™ Elegant HDPE 200

Quick & easy, no tools required

**Technical Specifications** 

**Application** 

**Roof incline** 

Module angle Module orientation

Base color

**Base material** 

Base weight

**Additional stabilization** 

Temperature range

Snow load per system

Method of installation

Module frame tolerances

<sup>[1]</sup>With the use of ballast and windshields according to the specifications.

Flat roofs

Up to 5°

Landscape

Carbon black

5.5 kg (12.1 lbs)

-20 - 70°C

 $0 - 2.40 \text{ kN/m}^2$ 

Ballast, windshields

20°

Dimensions of Elegant HDPE 200:

Watch a short installation guide video

Project and design tools

Lightweight and stackable