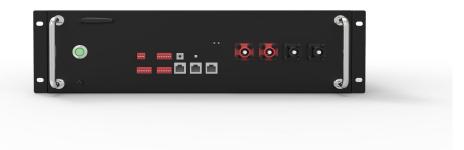

Ktech Solar Safe and Reliable Energy Storage Solutions With Continual Innovation

Ktech Solar company is a world famouse brand and manufacturing plant in China . It specialises in lithium batteries, energy storage systems ,on/off grid solar systems for couple of years. KTECH series is designed with LiFePO4 chemistry battery, which has been widely recognised as one of the safest battery technologies. This type is designed for residential and commercial applications with absolute safety and reliability. You can flexibly extend from 5.0KWH up to MHW system.

## Features

- LiFePO4 Safe Battery Chemistry
- Easy Installation and Uninterruptible Maintenance
- Wall Mounted, Flexible Extension Life Time
- Safety Protection and Easy Move
- 6,000 Cycles at 90% DOD
- 10 Years Warranty

| Model                               | KS-G5 Plus                   |  |
|-------------------------------------|------------------------------|--|
| Battery Type                        | 51.2V 100AH Li FeP04         |  |
| Battery Module                      | 1Modul e                     |  |
| Usable Energy(KWH)                  | 4.5                          |  |
| Max Output Power(KWH)               | 5.0                          |  |
| Peak Output Power(KW)               | 5.0, 3s                      |  |
| Round-Trip Efficiency               | ≥97%                         |  |
| Nominal Voltage(V)                  | 51.2                         |  |
| Nominal Charge/Discharge Current(A) | 50A(0.5C)                    |  |
| Operating Voltage Range(V)          | 48-56                        |  |
| Commiuncation                       | CAN/RS485                    |  |
| Monitor                             | GPS/WIFI                     |  |
| Dimension[W X H XD,MM]              | 442*500*233                  |  |
| Weight[kg]                          | 55                           |  |
| Gross Weight[kg]                    | 58                           |  |
| Enclosure Protection Rating         | IP 21                        |  |
| Standard Warranty                   | 10 years                     |  |
| Cycles Life                         | >6,000                       |  |
| Ambient Temperature Range[°C]       | -10~ + 50                    |  |
| Depth of Discharge                  | 90%                          |  |
| Certification&Safety Standard       | UL1973/IEC62619/UN38.3       |  |
| Scalability                         | Max.8 pcs in series/parallel |  |