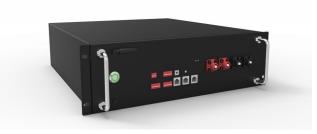

| Model                               | KS-G5 Plus                   |  |
|-------------------------------------|------------------------------|--|
| Battery Type                        | 51.2V 100AH Li FeP04         |  |
| Battery Module                      | 1Modul e                     |  |
| Usable Energy(KWH)                  | 4.5                          |  |
| Max Output Power(KWH)               | 5.0                          |  |
| Peak Output Power(KW)               | 5.0, 3s                      |  |
| Round-Trip Efficiency               | ≥97%                         |  |
| Nominal Voltage(V)                  | 51.2                         |  |
| Nominal Charge/Discharge Current(A) | 50A(0.5C)                    |  |
| Operating Voltage Range(V)          | 48-56                        |  |
| Commiuncation                       | CAN/RS485                    |  |
| Monitor                             | GPS/WIFI                     |  |
| Dimension[W X H XD,MM]              | 442*500*233                  |  |
| Weight[kg]                          | 55                           |  |
| Gross Weight[kg]                    | 58                           |  |
| Enclosure Protection Rating         | IP 21                        |  |
| Standard Warranty                   | 10 years                     |  |
| Cycles Life                         | >6,000                       |  |
| Ambient Temperature Range[°C]       | -10~ + 50                    |  |
| Depth of Discharge                  | 90%                          |  |
| Certification&Safety Standard       | UL1973/IEC62619/UN38.3       |  |
| Scalability                         | Max.8 pcs in series/parallel |  |