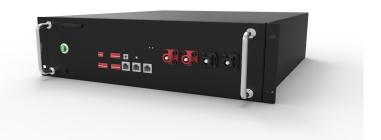

Ktech Solar Safe and Reliable Energy Storage Solutions With Continual Innovation

Ktech Solar company is a world famouse brand and manufacturing plant in China . It specialises in lithium batteries, energy storage systems ,on/off grid solar systems for couple of years. KTECH series is designed with LiFePO4 chemistry battery, which has been widely recognised as one of the safest battery technologies. This type is designed for residential and commercial applications with absolute safety and reliability. You can flexibly extend from 5.0KWH up to MHW system.

## Features

- LiFePO4 Safe Battery Chemistry
- Easy Installation and Uninterruptible Maintenance
- Wall Mounted, Flexible Extension Life Time
- Safety Protection and Easy Move
- 6,000 Cycles at 90% DOD
- 10 Years Warranty

| Model                               | KS-G5 Plus                   |  |
|-------------------------------------|------------------------------|--|
| Battery Type                        | 51.2V 100AH Li FeP04         |  |
| Battery Module                      | 1Modul e                     |  |
| Usable Energy(KWH)                  | 4.5                          |  |
| Max Output Power(KWH)               | 5.0                          |  |
| Peak Output Power(KW)               | 5.0, 3s                      |  |
| Round-Trip Efficiency               | ≥97%                         |  |
| Nominal Voltage(V)                  | 51.2                         |  |
| Nominal Charge/Discharge Current(A) | 50A(0.5C)                    |  |
| Operating Voltage Range(V)          | 48-56                        |  |
| Commiuncation                       | CAN/RS485                    |  |
| Monitor                             | GPS/WIFI                     |  |
| Dimension[W X H XD,MM]              | 442*500*233                  |  |
| Weight[kg]                          | 55                           |  |
| Gross Weight[kg]                    | 58                           |  |
| Enclosure Protection Rating         | IP 21                        |  |
| Standard Warranty                   | 10 years                     |  |
| Cycles Life                         | >6,000                       |  |
| Ambient Temperature Range[°C]       | -10~ + 50                    |  |
| Depth of Discharge                  | 90%                          |  |
| Certification&Safety Standard       | UL1973/IEC62619/UN38.3       |  |
| Scalability                         | Max.8 pcs in series/parallel |  |