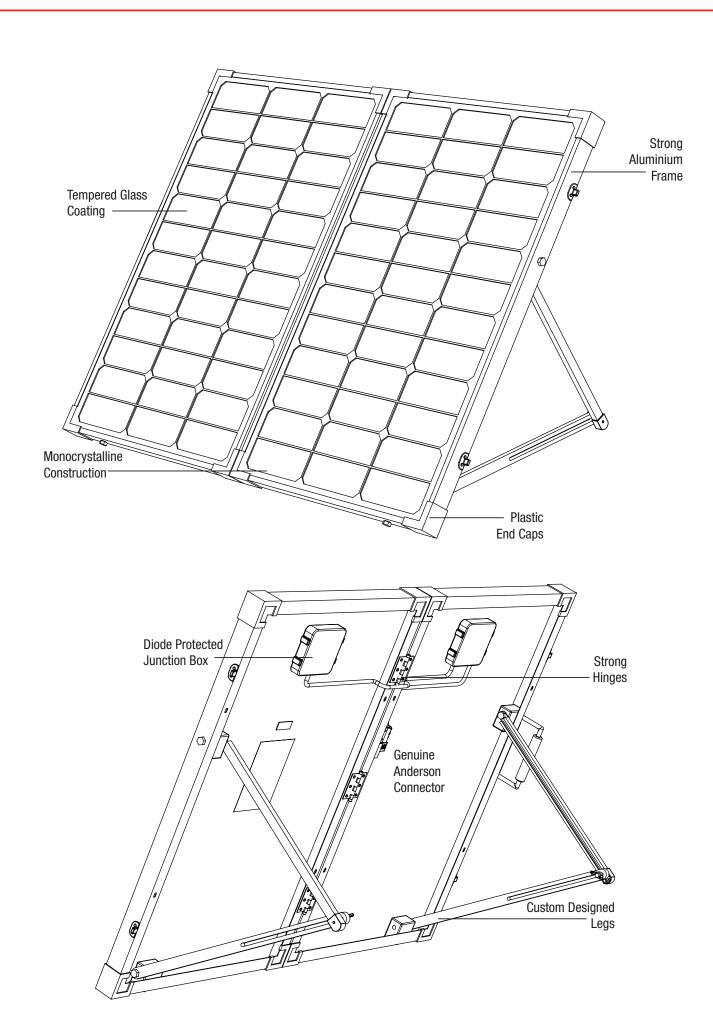

## **SPECIFICATIONS**

| Model                      | SMPA160         | Short circuit Current | 9.7A                  |
|----------------------------|-----------------|-----------------------|-----------------------|
| Construction               | Monocrystalline | Tolerance             | ±3%                   |
| Peak Power                 | 160W (2 x 80W)  | Max system Voltage    | 600VDC                |
| Net Weight                 | 16kg            | Frame                 | Aluminium             |
| <b>Dimensions (Closed)</b> | 505x1005x80mm   | Cable length          | 0.4m                  |
| Dimensions (Open)          | 1010x1005x35mm  | Operating temp.       | -40° to +85°C         |
| Max power Voltage          | 17.8V           | Std. test conditions  | AM1.5, 1000W/m2, 25°C