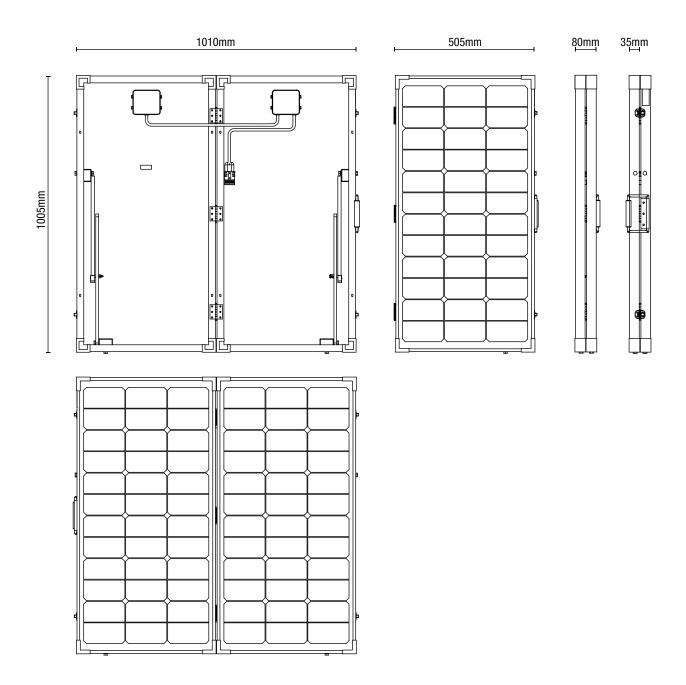

## **SPECIFICATIONS**

| Model                      | SMPA160         | Short circuit Current | 9.7A                  |
|----------------------------|-----------------|-----------------------|-----------------------|
| Construction               | Monocrystalline | Tolerance             | ±3%                   |
| Peak Power                 | 160W (2 x 80W)  | Max system Voltage    | 600VDC                |
| Net Weight                 | 16kg            | Frame                 | Aluminium             |
| <b>Dimensions (Closed)</b> | 505x1005x80mm   | Cable length          | 0.4m                  |
| Dimensions (Open)          | 1010x1005x35mm  | Operating temp.       | -40° to +85°C         |
| Max power Voltage          | 17.8V           | Std. test conditions  | AM1.5, 1000W/m2, 25°C |
| Max power Current          | 9.0A            | Manufactured in       | China                 |
| Open circuit Voltage       | 22.3V           | Certification         | CE                    |