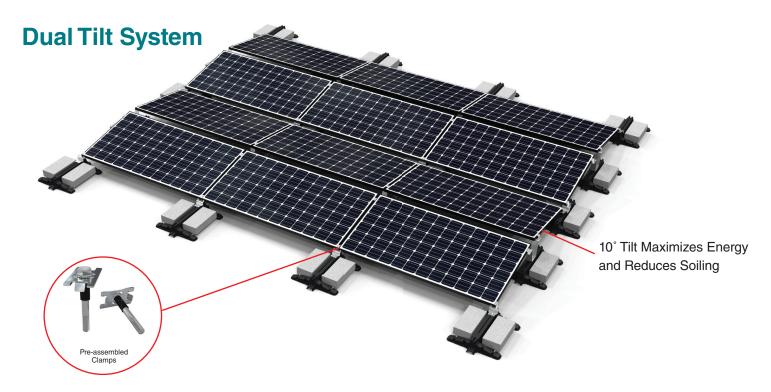

#### **Adaptable**

- Choice of Three Systems:
  - 1) Flush
  - 2) Dual Tilt
  - 3) 5° or 10° Tilt
- Seismic Attachment Options
- Handles Roof Undulations
- High Wind Speed Options
- Unique Adjustable Inter-Row Spacing Options