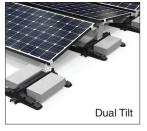

## **Performance and Simplicity Combined**

| POWER MAX <sup>™</sup><br>Recommended Product Solution | Tilt | Dual Tilt | Flush |
|--------------------------------------------------------|------|-----------|-------|
| Increase Module Density                                |      | ~         | ~     |
| Up to 30% Faster Installation                          |      |           | ~     |
| Easier Access for Maintenance                          | ~    |           |       |
| Reduce Ballast Weight                                  |      | ~         |       |
| Adjustable Inter-Row Spacing                           | V    |           |       |
| 33% Fewer Parts                                        |      | ~         | ~     |

#### **Adaptable**

- Choice of Three Systems:
  - 1) Flush
  - 2) Dual Tilt
  - 3) 5° or 10° Tilt
- Seismic Attachment Options
- Handles Roof Undulations
- High Wind Speed Options
- Unique Adjustable Inter-Row Spacing Options