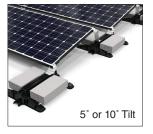

## **Performance and Simplicity Combined**

| POWER MAX <sup>™</sup><br>Recommended Product Solution | Tilt | Dual Tilt | Flush |
|--------------------------------------------------------|------|-----------|-------|
| Increase Module Density                                |      | ~         | ~     |
| Up to 30% Faster Installation                          |      |           | ~     |
| Easier Access for Maintenance                          | ~    |           |       |
| Reduce Ballast Weight                                  |      | ~         |       |
| Adjustable Inter-Row Spacing                           | V    |           |       |
| 33% Fewer Parts                                        |      | ~         | ~     |

#### **Adaptable**

- Choice of Three Systems:
  - 1) Flush
  - 2) Dual Tilt
  - 3) 5° or 10° Tilt
- Seismic Attachment Options
- Handles Roof Undulations
- High Wind Speed Options
- Unique Adjustable Inter-Row Spacing Options