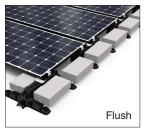

## **Performance and Simplicity Combined**

| POWER MAX <sup>™</sup><br>Recommended Product Solution | Tilt | Dual Tilt | Flush |
|--------------------------------------------------------|------|-----------|-------|
| Increase Module Density                                |      | ~         | ~     |
| Up to 30% Faster Installation                          |      |           | ~     |
| Easier Access for Maintenance                          | ~    |           |       |
| Reduce Ballast Weight                                  |      | ~         |       |
| Adjustable Inter-Row Spacing                           | V    |           |       |
| 33% Fewer Parts                                        |      | ~         | ~     |

#### **Adaptable**

- Choice of Three Systems:
  - 1) Flush
  - 2) Dual Tilt
  - 3) 5° or 10° Tilt
- Seismic Attachment Options
- Handles Roof Undulations
- High Wind Speed Options
- Unique Adjustable Inter-Row Spacing Options