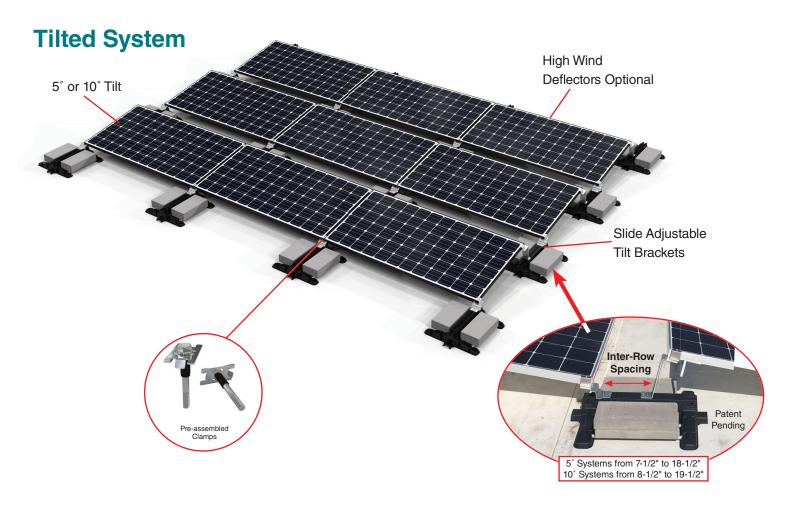

## The POWER MAX™ PV Solar Mounting System

11" of Adjustable Slot Spacing

#### **Adaptable**

- Choice of Three Systems:
  - 1) Flush
  - 2) Dual Tilt
  - 3) 5° or 10° Tilt
- Seismic Attachment Options
- Handles Roof Undulations
- High Wind Speed Options
- Unique Adjustable Inter-Row Spacing Options