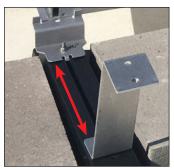

--------------------------------|------|-----------|-------|
| Increase Module Density                                |      | ~         | ~     |
| Up to 30% Faster Installation                          |      |           | ~     |
| Easier Access for Maintenance                          | ~    |           |       |
| Reduce Ballast Weight                                  |      | ~         |       |
| Adjustable Inter-Row Spacing                           | V    |           |       |
| 33% Fewer Parts                                        |      | ~         | ~     |

PLP's engineering staff is available to assist with your next project. Please visit preformed.com and complete a RFQ Form or contact our product support team at (800) 260-3792.

## The POWER MAX™ PV Solar Mounting System



11" of Adjustable Slot Spacing



#### **Quick Assembly**

- Factory Pre-assembled Base
- Single Tool
- Pre-assembled Clamp No Loose Hardware
- Easier Transport Stackable, Lightweight Bases
- Top Down Clamping / 50% Faster Install





#### **Adaptable**

- Choice of Three Systems:
  - 1) Flush
  - 2) Dual Tilt
  - 3) 5° or 10° Tilt
- Seismic Attachment Options
- Handles Roof Undulations
- High Wind Speed Options
- Unique Adjustable Inter-Row Spacing Options



#### Reliable

- Wind Tunnel Optimized Reduces Ballast
- Integrated Grounding Code Compliant
- Recyclable Materials
- Non-corrosive Construction



Albuquerque Office 1700 Louisiana Blvd., Suite 130 Albuquerque, NM 87110 USA

Corporate Headquarters 660 Beta Drive

Cleveland, Ohio 44143 USA

Telephone: 800.260.3792 Fax: 505.881.093