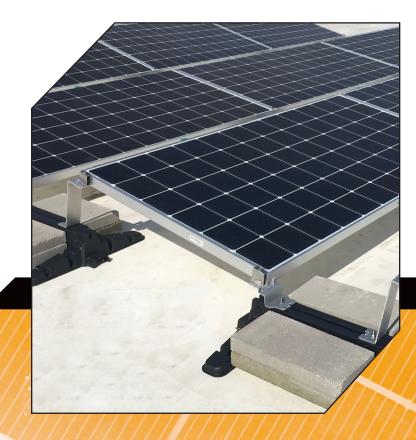

# The POWER MAX™ PV Solar Mounting System

Maximizes energy density, provides design flexibility and installs faster on commercial roof tops.

The **POWER MAX** is a fully ballasted, high-strength mounting structure developed with the professional installer in mind. Featuring minimum components and no loose hardware, the POWER MAX is designed to provide a faster assembly and shorter learning curve.

## The POWER MAX™ PV Solar Mounting System

11" of Adjustable Slot Spacing

#### **Quick Assembly**

- Factory Pre-assembled Base
- Single Tool
- Pre-assembled Clamp No Loose Hardware
- Easier Transport Stackable, Lightweight Bases
- Top Down Clamping / 50% Faster Install