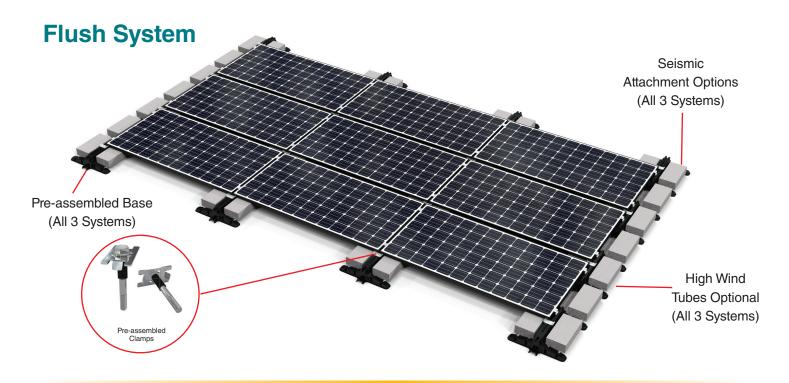

#### **Quick Assembly**

- Factory Pre-assembled Base
- Single Tool
- Pre-assembled Clamp No Loose Hardware
- Easier Transport Stackable, Lightweight Bases
- Top Down Clamping / 50% Faster Install

#### **Adaptable**

- Choice of Three Systems:
  - 1) Flush
  - 2) Dual Tilt
  - 3) 5° or 10° Tilt
- Seismic Attachment Options
- Handles Roof Undulations
- High Wind Speed Options
- Unique Adjustable Inter-Row Spacing Options

#### Reliable

- Wind Tunnel Optimized Reduces Ballast
- Integrated Grounding Code Compliant
- Recyclable Materials
- Non-corrosive Construction

Albuquerque Office 1700 Louisiana Blvd., Suite 130 Albuquerque, NM 87110 USA