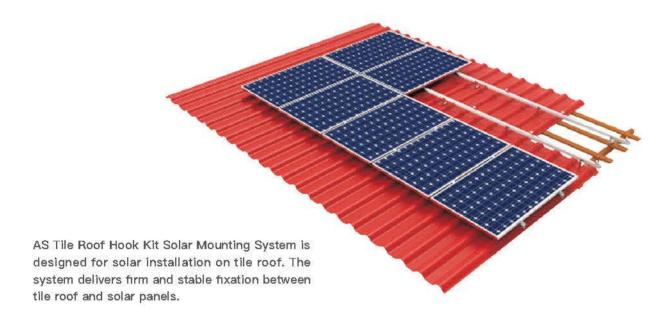

## AS Tile Roof Hook Kit Solar Mounting System

## **Specification**

| Product         | AS Tile Roof Hook Kit Solar Mounting System                                               |
|-----------------|-------------------------------------------------------------------------------------------|
| Application     | Pitched Roof                                                                              |
| Roof Type       | Tile, Flat Tile, Slate Tile, Asphalt Tile                                                 |
| Tilt Angle      | 5°to 45°                                                                                  |
| Wind Speed      | 60 m/s                                                                                    |
| Snow Load       | 1.6 KN/m²                                                                                 |
| Solar Panel     | Framed and Frameless                                                                      |
| Panel Layout    | Portrait or Landscape                                                                     |
| Design Standard | AS/NZS 1170, DIN 1055, JIS C8955: 2017, International Building Code IBC 2009              |
| Material        | Structure: Al6005-T5(Anodized) Components: SUS304 & Zinc-Nickel Alloy Electroplated Steel |
| Warranty        | 10 year                                                                                   |