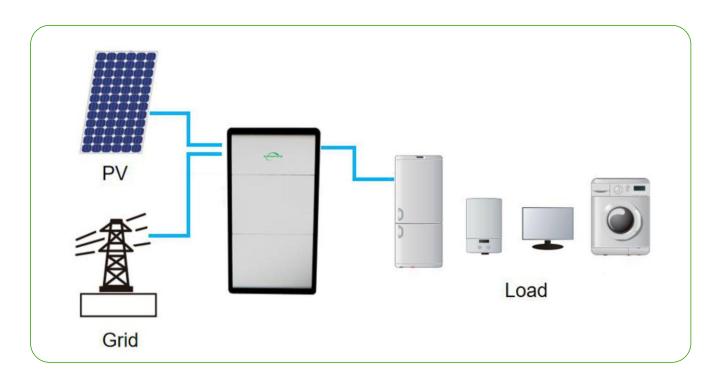

#### **Features**

- High cost performance.
- Easy to assemble.
- Support PV and main charging.
- Support 110V or 220V output.
- Modular design, capacity/power can be freely selected.
- Use LFP cell, safe and reliable, with a design life of more than 5 years.

#### **Application Scenario**

**Farm** 