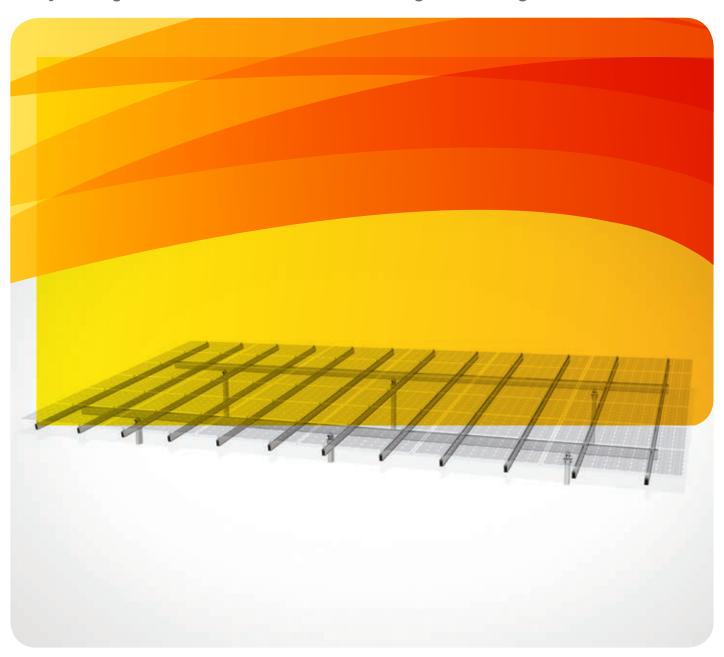

# PV-ezRack SolarTerrace V

Utility scale ground mount frame with time saving smart design

# PV-ezRack SolarTerrace V

PV-ezRack SolarTerrace V is developed for utility scale PV-deployments with panels in landscape orientation. The system offers a wide range of adjustability, easy deployment and enables the implementation of large arrays. STV is a simple and robust structure so it can be installed even with untrained labour forces. All these features result in fast, easy and cost efficient installation. Main aluminium components have a standard 10µm anodisation.

# **Utility optimised large arrays**

STV is designed for utility scale applications and therefore offers large arrays, huge horizontal spans combined with up to 6 landscape panels (72 cells) in one row. Furthermore the design allows the panel rows to be pre-assembled to the rails off-site in controlled environment. All this saves valuable installation time on-site and increases efficiency during installation.