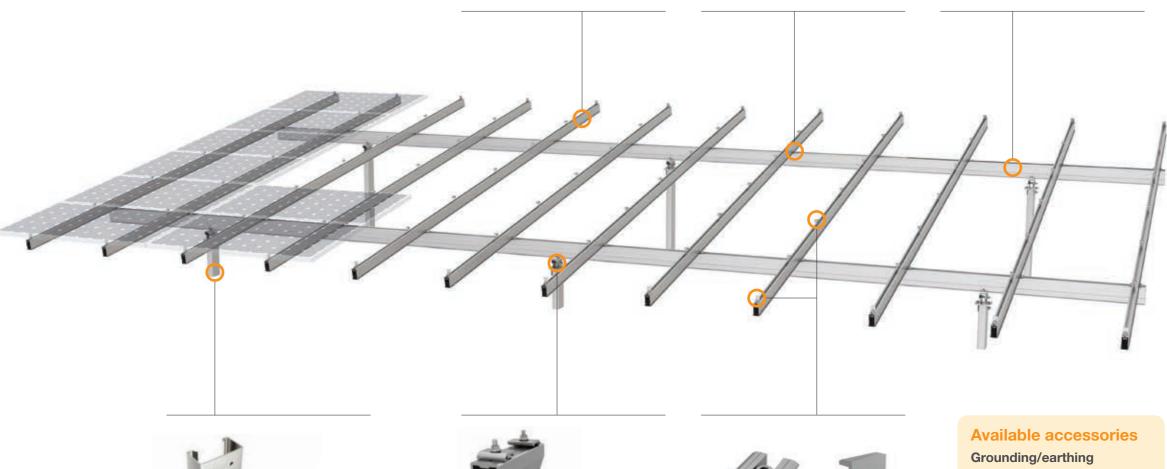

# T-rail 110

The rail profile has been specifically developed to achieve larger spans, reducing the number of posts to be installed. The T-rails have a Z-Module channel for panel mounting and are secured with the T-Rail Clamps to the Clipped T-Rail 160.

# Rail Clamp for T-Rail

The Rail-clamps here establish a secure connection between Clipped T-rail 160 and T-Rails 110 with our patented Z-Module technology. Available with grounding pins for earthing.

FR-R-T16

# Clipped T-Rail 160

This is a sturdy aluminium profile from structural grade (AL6005-T5) anodised aluminium which allows large spans. The base of the rail is designed for easy connection with the clips of the Post-head

# Post-head adjustability

The smart design of the Post head provides adjustments in all directions to balance out inaccuracies which often occur through the nature of the ramming process. These generous adjustments allow easier and quicker installation.

# **Easy deployment**

The connection between the main beams (Clipped T-rail 160) and the Post head is using special, spring supported rail clamps which easily slide and clip on to the bottom of the rail eliminating the often used and time consuming nut and bolt connection.

# C post 140

Purpose developed robust post with industry leading 80µm galvanisation thickness as standard to ensure a long life cycle. Designed for easy connection with the clips of the Post-head.

FR-CP-140

# Post Head for C-post 140

ER-PH-CP/140

Connection between the post and the T-rail 160. This is a completely pre-assembled post-head with adjustment options in all directions, which installers require to provide the solid but flexible base for a straight array. It has special spring supported clips to allow smooth and quick fixing to the Clipped T-Rail 160.

# Inter and End clamps

The PV-ezRack inter- and end clamps offer a simple, easy to use and robust fixing of the PV panels (all sizes) using the patented Clenergy Z-module. Compatible clamps for thin film modules are available.

Grounding/earthing
Cable clips
Cable trays
Inverter/joint box bracket