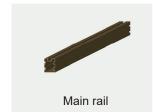

## Preview

② Connection of column and strut base

③ Connection of column and main rail

4 Connection of main rail and sub-rail

(5) Assembly of middle clamp