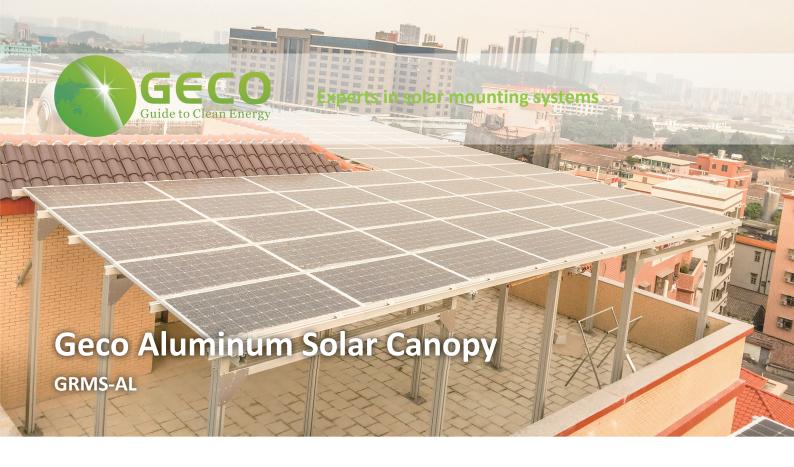

## **Product Features:**

- The components are made of anodizing aluminum which can withstand violent storm and snow;
- The distance from module lowest point is 3-4m with big room underneath which can be made good use of;
- Firm and water-proof with good looking and high durability;
- Quick installation.