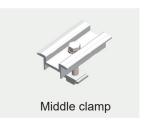

## Preview

② Connection of column and strut base

③ Connection of column and main rail

4 Connection of main rail and sub-rail

(5) Assembly of middle clamp