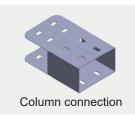

## Preview

② Connection of column and strut base

③ Connection of column and main rail

4 Connection of main rail and sub-rail

(5) Assembly of middle clamp