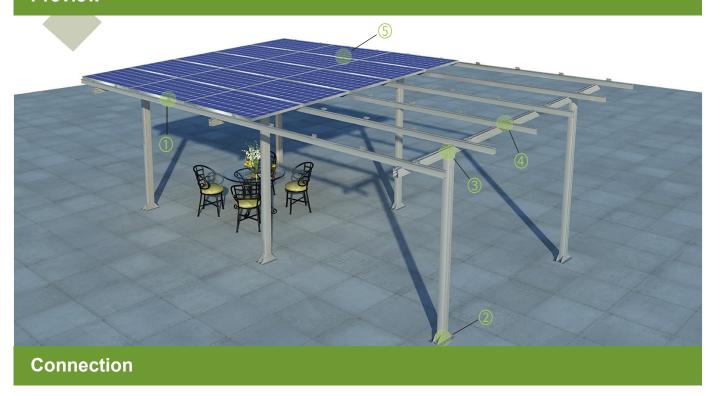

## Preview

② Connection of column and strut base

③ Connection of column and main rail

4 Connection of main rail and sub-rail

(5) Assembly of middle clamp