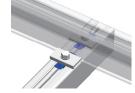

## Preview

② Connection of column and strut base

③ Connection of column and main rail

4 Connection of main rail and sub-rail

(5) Assembly of middle clamp