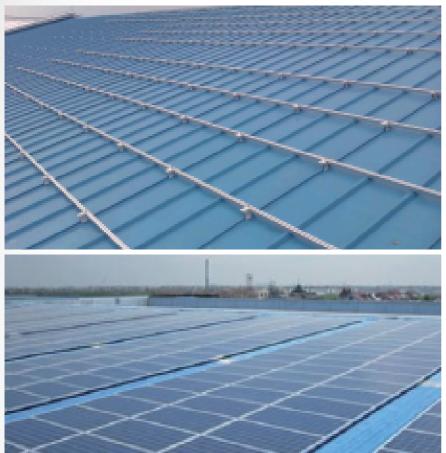

## **Sheet-metal Rooftop Mounting System**

Geco sheet-metal rooftop mounting system is suitable for factories and warehouse rooftop solar PV projects. The mounting structures of the solution is simple, reliable, and durable with features as below.

1. Light-weight aluminum structure, decreases load on the roof.

2. Clamps can be adapted to any kind of sheet-metal roof.

3. Topside structures are universally applicable.

4. Installation cost of lightning protection is low because of system's unique design.

## Technical Specifications

| Structure Style:   | Multi-point supporting monolayer |
|--------------------|----------------------------------|
|                    | rail structure                   |
| Foundation:        | Sheet-Metal Roof                 |
| Module Size:       | Any size                         |
| Module Layout:     | Horizontal / Vertical            |
| Module Angle:      | Parallel to the slope of roof    |
| Maximum Wind Load: | 40m/s                            |
| Maximum Snow Load: | 1.4KN/m <sup>2</sup>             |
| Material:          | Anodizing Aluminum Alloy         |
| Duration:          | 25 Years                         |
| Warranty:          | 15 Years                         |