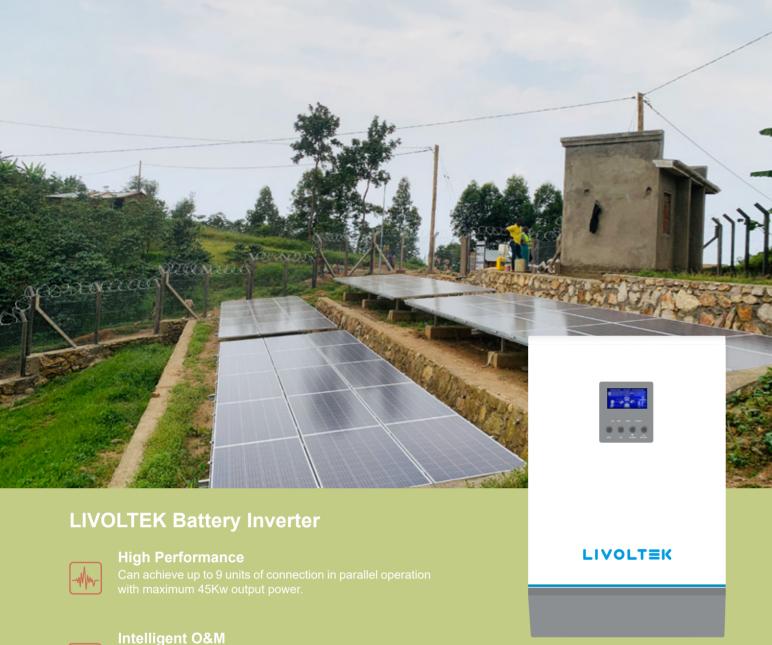

Inverter settings can be done either on LCD screen or via USB, easy to monitor and debug locally and remotely.

## **Features**

- Pure sine wave inverter
- Selectable input voltage range for home appliances and personal computers
- Selectable charging current based on applications
- Configurable AC input priority via LCD setting
- Compatible to AC mains or generator power
- Parallel operation with up to 9 units
- Battery equalization for optimized battery performance and lifecycle

## **Specifications**

| Model                            | BI1-5K-48                                                         |
|----------------------------------|-------------------------------------------------------------------|
| Input                            |                                                                   |
| Voltgae                          | 230Vac                                                            |
| Selectable Voltage Range         | 170-280Vac(for personal computers) 90-280Vac(For Home appliances) |
| Frequency Range                  | 50~60HZ(Auto-sensing)                                             |
| Output                           |                                                                   |
| AC Voltage Regulation(Batt.Mode) | 230Vac+/5%                                                        |
| Rated Power                      | 5000VA/5000W                                                      |
| Surge Power                      | 10000VA                                                           |
| Effciency(Peak)                  | 93%                                                               |
| Transfer Time                    | 10ms(For personal computers) 20ms(For home appliances)            |
| Waveform                         | Pure sine wave                                                    |
| Battery                          |                                                                   |
| Battery Voltage                  | 48Vdc                                                             |
| Floating Charge Voltage          | 54Vdc                                                             |
| Overcharge Protection            | 60Vdc                                                             |
| AC charger                       |                                                                   |
| Standy Power Consumption         | 2W                                                                |
| Max.AC Charge Current            | 60A                                                               |
| Max.Charge Current               | 110A                                                              |
| General Data                     |                                                                   |
| Dimension D*W*H(mm)              | 155x295x455                                                       |
| Net Weight(Kgs)                  | 9.8                                                               |
| Humidity                         | 5~95%RH(Non-condensing)                                           |
| Operating Temp                   | 0 ℃ to55 ℃                                                        |
| Storage Temp                     | -15 °C to60 °C                                                    |
| Paralle Capability               | yes 9 units                                                       |