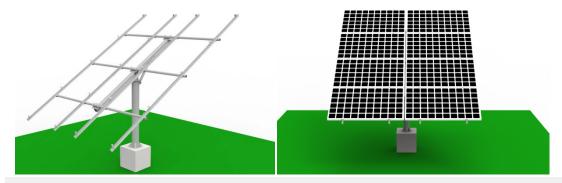

## Empery Pole Mounting System

Empery Pole Mounting System is the perfect solution when maximum flexibility is required in the installation. A single, free standing support pole can accommodate 4, 6, 8 or 10 panels. Any number of poles can be installed to grow the system. Poles can be rotated to the optimum orientation, and the system of panels on each pole can be turned to any one of five angles: 10, 20, 30, 40 or 50 degrees to maximise power generation.