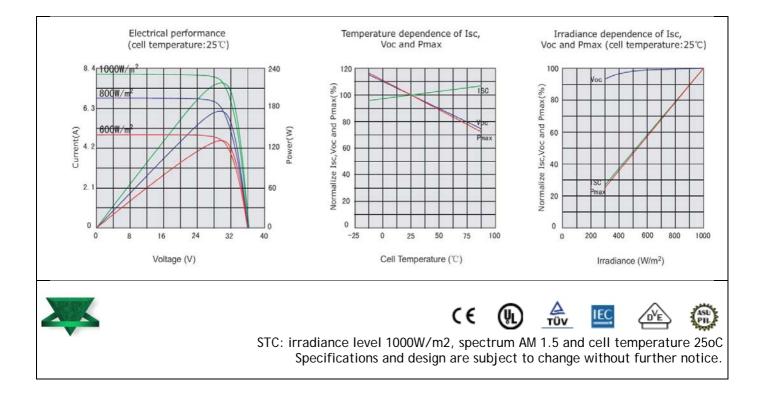

o improve conversion efficiency. An anti-reflective coating provides uniform blue color and increases the absorption of light in all weather conditions.

Common applications include:

- -Grid connected houses
- -Solar houses
- -Solar power stations

Designed to withstand rigorous weather conditions, a junction box is also provided for easy electrical connections in the field, making Millennium's modules the perfect combination of advanced technology and reliability.



Millennium Electric Panels in a PV Power stations in Italy and Germany

## < MILLENNIUM ELECTRIC T.O.U. Ltd >

11 Hasadna St., P.O. Box 2646, Ra'anana North Industrial Zone 43650, ISRAEL Contact: Ms. Amit Elazari Tel: (+972) 9-7439490, Fax: (+972) 9-7453654 Email: info@millenniumsolar.com Website: www.millenniumsolar.com