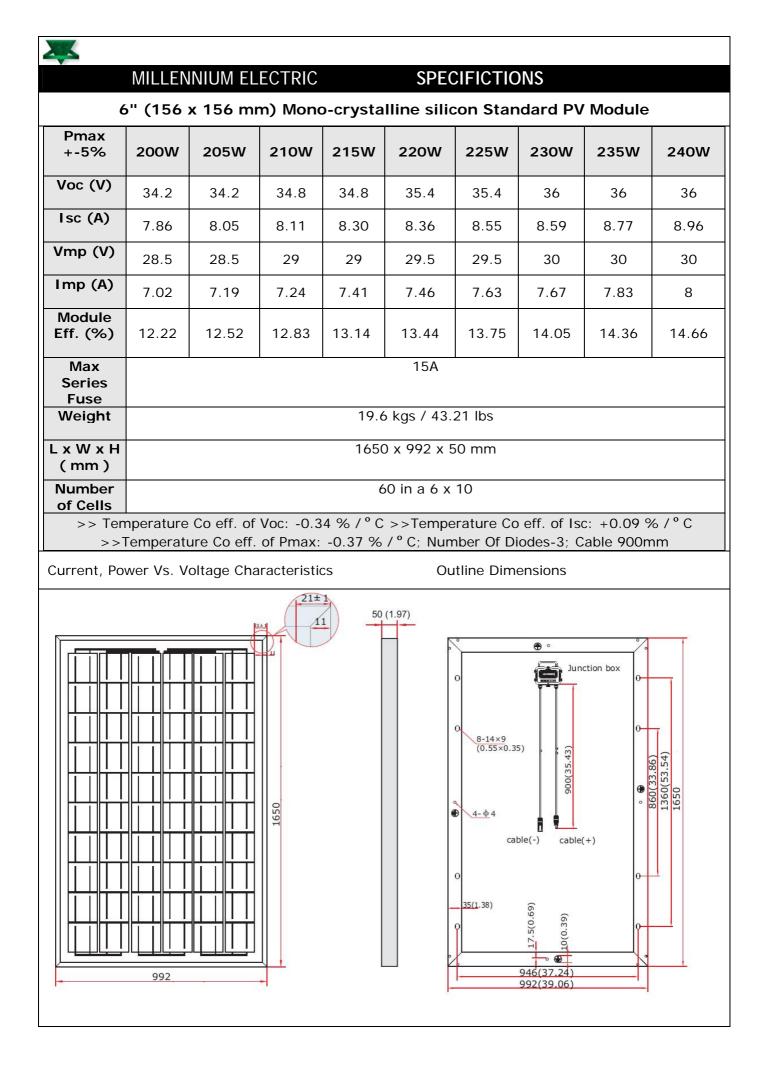

to improve conversion efficiency. An anti-reflective coating provides uniform blue color and increases the absorption of light in all weather conditions.

Common applications include:

- -Grid connected houses
- -Solar houses
- -Solar power stations

Designed to withstand rigorous weather conditions, a junction box is also provided for easy electrical connections in the field, making Millennium's modules the perfect combination of advanced technology and reliability.



Millennium Electric Panels in a PV Power stations in Italy and Germany

## < MILLENNIUM ELECTRIC T.O.U. Ltd >

11 Hasadna St., P.O. Box 2646, Ra'anana North Industrial Zone 43650, ISRAEL Contact: Ms. Amit Elazari Tel: (+972) 9-7439490, Fax: (+972) 9-7453654 Email: info@millenniumsolar.com Website: www.millenniumsolar.com