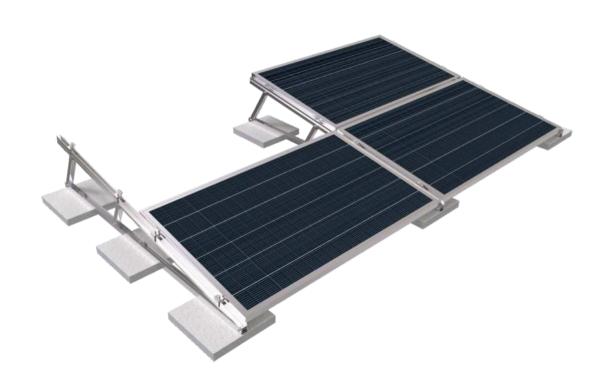

#### System Introduction

The new Grace Solar triangle mounting system is suitable for roofs and grounds with a certain angle. This new type of triangle bracket is light, flexible and strong. It is easy to assemble and can be done with one tool. It can also be folded during packaging, and can be used together with other products of our company.

#### • Suitable Power Plant Project

It is suitable for flat roof PV power plant projects.