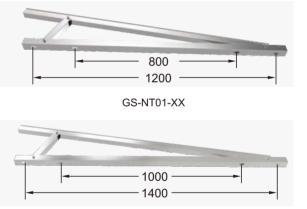

tem is suitable for roofs and grounds with a certain angle. This new type of triangle bracket is light, flexible and strong. It is easy to assemble and can be done with one tool. It can also be folded during packaging, and can be used together with other products of our company.

#### • Suitable Power Plant Project

It is suitable for flat roof PV power plant projects.

#### • Features

- · Pre-assembled for easy installation;
- Increase output power;
- · Wide applicability;
- · Safe and reliable.

- Commercial and residential roofs
- Parallel roof (10-60°)
- Below 20M
- High-strength aluminum alloy & Stainless steel
- Natural color or customized
- Anodizing & Stainless steel
- <60m/s
- <1.4KN/m<sup>2</sup>
- AS/NZS 1170 & DIN 1055 & Other
- More than 20 years
- 10-year quality assurance



GS-NT03-XX



GS-KNT2000-C10