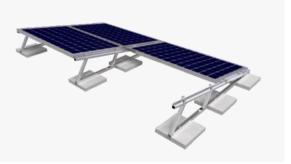

#### System Introduction

The new Grace Solar triangle mounting system is suitable for roofs and grounds with a certain angle. This new type of triangle bracket is light, flexible and strong. It is easy to assemble and can be done with one tool. It can also be folded during packaging, and can be used together with other products of our company.

#### • Suitable Power Plant Project

It is suitable for flat roof PV power plant projects.