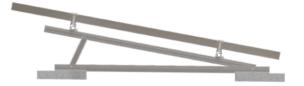

## GS-Energy BAPV System Solution Roof Mounting System (Triangle Bracket)



#### • Technical Information

### Installation site Angle Building height Material Color Surface treatment Maximum wind speed Maximum snow cover Reference standards

- Usage time
- Quality assurance

#### Product Category

#### NT Triangle Bracket



# 

GS-NT02-XX

KNT Triangle Bracket



GS-KNT800-C10

#### System Introduction

The new Grace Solar triangle mounting system is suitable for roofs and grounds with a certain angle. This new type of triangle bracket is light, flexible and strong. It is easy to assemble and can be done with one tool. It can also be folded during packaging, and can be used together with other products of our company.

#### • Suitable Power Plant Project

It is suitable for flat roof PV power plant projects.

#### • Features

- · Pre-assembled for easy installation;
- Increase output power;
- · Wide applicability;
- · Safe and reliable.

- Commercial and residential roofs
- Parallel roof (10-60°)
- Below 20M
- High-strength aluminum alloy & Stainless steel
- Natural color or customized
- Anodizing & Stainle