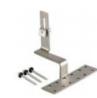

# Product Category

GS-IK-01

GS-IK-04-A

GS-IK-07-B

GS-IK-HP

GS-IK-A07

GS-IK-02

GS-IK-06

GS-IK-12

Adjust the Height

GS-IK-FR

GS-IK-03

GS-IK-07

GS-IK-14

GS-IK-LD05

GS-IK-07-A

GS-IK-04

GS-IK-FR-02