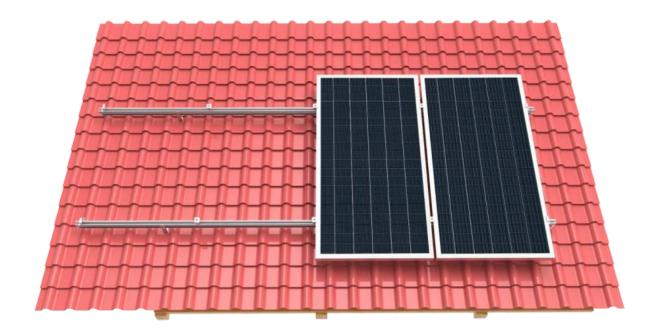

## • System Introduction

Grace Solar roof mounting system (hook) is suitable for color steel tile roof, magnetic tile roof, asphalt tile roof and so on. It can be fixed with the roof beam or iron sheet, select the appropriate span to resist the corresponding load conditions, and has great flexibility. It is applied to the common framed solar panels or frameless solar panels parallel installed on the inclined roof, and is suitable for the design and planning of commercial or civil roof solar system.

## • Suitable Power Plant Project

Xiamen Grace Solar Technology Co., Ltd. www.gracesolar.com

It is suitable for sloping roof PV power plant projects.

#### Features

- · Pre-assembled for easy installation;
- · Increase output power;
- · Wide applicability;
- · Safe and reliable.